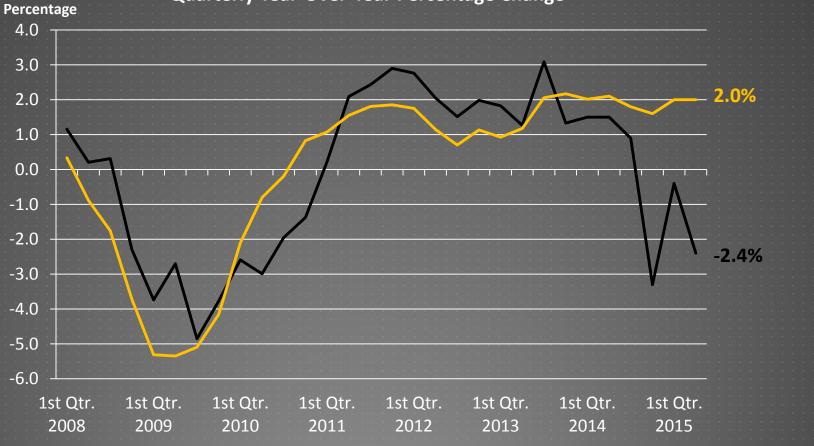

### Mining and Logging Employment Quarterly Year-Over-Year Percentage Change





### Manufacturing Employment Quarterly Year-Over-Year Percentage Change





# Wholesale Trade Employment Quarterly Year-Over-Year Percentage Change





# Retail Trade Employment Quarterly Year-Over-Year Percentage Change





# Transportation Employment Quarterly Year-Over-Year Percentage Change





## Information Employment Quarterly Year-Over-Year Percentage Change





### Financial Activities Employment Quarterly Year-Over-Year Percentage Change









## Education and Health Services Employment Quarterly Year-Over-Year Percentage Change





#### Leisure and Hospitality Employment **Quarterly Year-Over-Year Percentage Change** Percentage 6.0 4.0 3.0% 2.0 1.9% 0.0 -2.0 -4.0 -6.0 1st Qtr. 2008 2009 2010 2011 2012 2013 2014 2015 -Wichita MSA