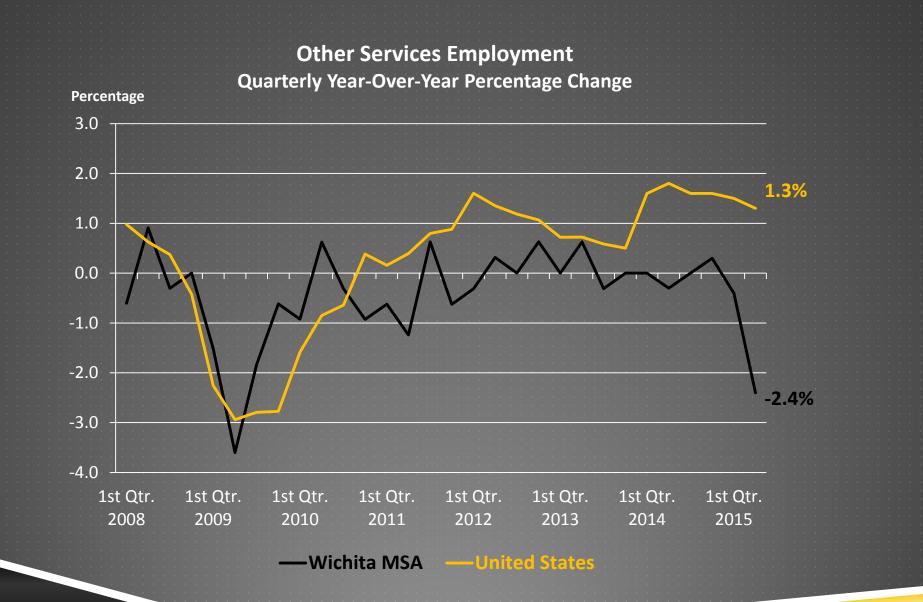

Year-Over-Year Percentage Change





### Manufacturing Employment Quarterly Year-Over-Year Percentage Change





# Wholesale Trade Employment Quarterly Year-Over-Year Percentage Change





# Retail Trade Employment Quarterly Year-Over-Year Percentage Change





# Transportation Employment Quarterly Year-Over-Year Percentage Change





## Information Employment Quarterly Year-Over-Year Percentage Change





### Financial Activities Employment Quarterly Year-Over-Year Percentage Change









## Education and Health Services Employment Quarterly Year-Over-Year Percentage Change





#### Leisure and Hospitality Employment **Quarterly Year-Over-Year Percentage Change** Percentage 6.0 4.0 3.0% 2.0 1.9% 0.0 -2.0 -4.0 -6.0 1st Qtr. 2008 2009 2010 2011 2012 2013 2014 2015 -Wichita MSA