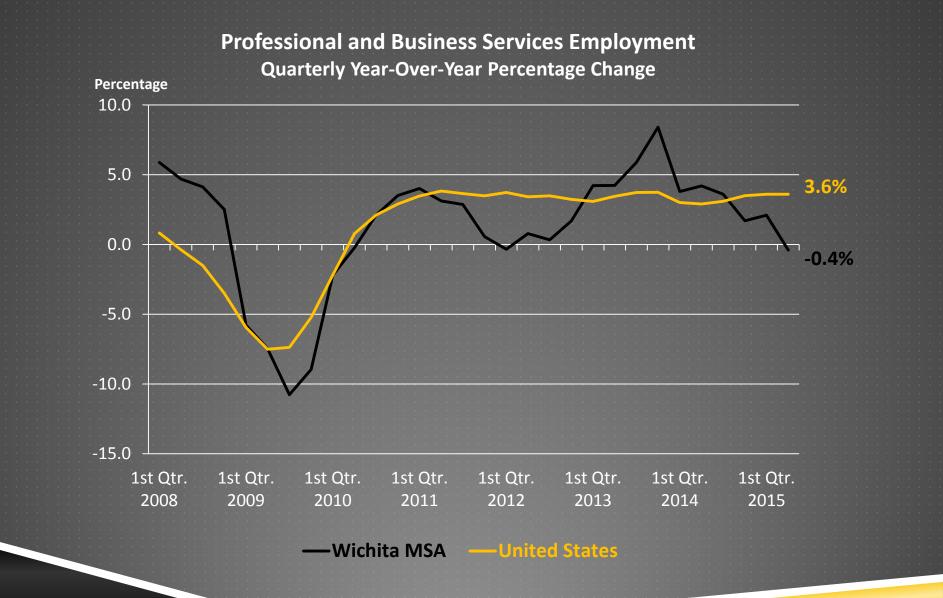

### Mining and Logging Employment Quarterly Year-Over-Year Percentage Change





### Manufacturing Employment Quarterly Year-Over-Year Percentage Change





# Wholesale Trade Employment Quarterly Year-Over-Year Percentage Change





# Retail Trade Employment Quarterly Year-Over-Year Percentage Change





# Transportation Employment Quarterly Year-Over-Year Percentage Change





## Information Employment Quarterly Year-Over-Year Percentage Change





### Financial Activities Employment Quarterly Year-Over-Year Percentage Change









## Education and Health Services Employment Quarterly Year-Over-Year Percentage Change





#### Leisure and Hospitality Employment **Quarterly Year-Over-Year Percentage Change** Percentage 6.0 4.0 3.0% 2.0 1.9% 0.0 -2.0 -4.0 -6.0 1st Qtr. 2008 2009 2010 2011 2012 2013 2014 2015 -Wichita MSA