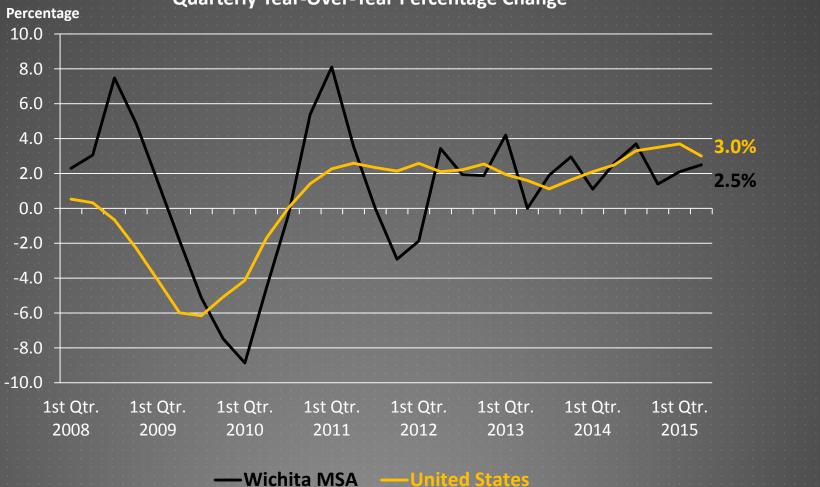

### Mining and Logging Employment Quarterly Year-Over-Year Percentage Change





### Manufacturing Employment Quarterly Year-Over-Year Percentage Change





# Wholesale Trade Employment Quarterly Year-Over-Year Percentage Change





# Retail Trade Employment Quarterly Year-Over-Year Percentage Change





# Transportation Employment Quarterly Year-Over-Year Percentage Change





## Information Employment Quarterly Year-Over-Year Percentage Change





### Financial Activities Employment Quarterly Year-Over-Year Percentage Change









## Education and Health Services Employment Quarterly Year-Over-Year Percentage Change





#### Leisure and Hospitality Employment **Quarterly Year-Over-Year Percentage Change** Percentage 6.0 4.0 3.0% 2.0 1.9% 0.0 -2.0 -4.0 -6.0 1st Qtr. 2008 2009 2010 2011 2012 2013 2014 2015 -Wichita MSA