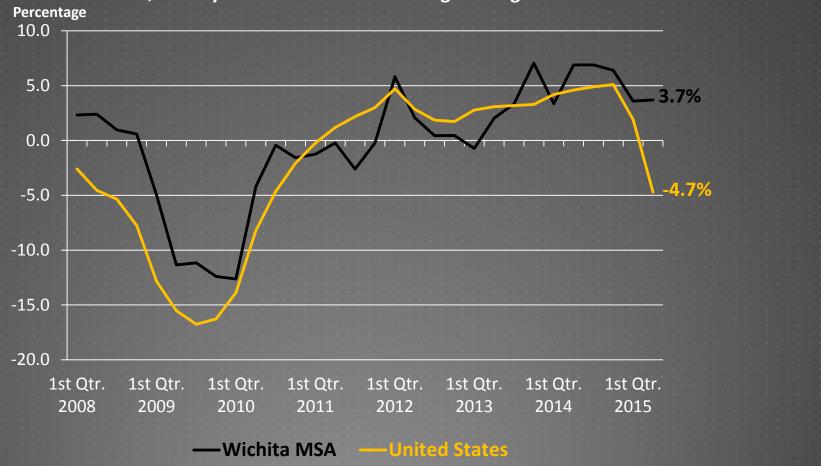

### Mining and Logging Employment Quarterly Year-Over-Year Percentage Change





### Manufacturing Employment Quarterly Year-Over-Year Percentage Change





# Wholesale Trade Employment Quarterly Year-Over-Year Percentage Change





# Retail Trade Employment Quarterly Year-Over-Year Percentage Change





# Transportation Employment Quarterly Year-Over-Year Percentage Change





## Information Employment Quarterly Year-Over-Year Percentage Change





### Financial Activities Employment Quarterly Year-Over-Year Percentage Change









## Education and Health Services Employment Quarterly Year-Over-Year Percentage Change





#### Leisure and Hospitality Employment **Quarterly Year-Over-Year Percentage Change** Percentage 6.0 4.0 3.0% 2.0 1.9% 0.0 -2.0 -4.0 -6.0 1st Qtr. 2008 2009 2010 2011 2012 2013 2014 2015 -Wichita MSA