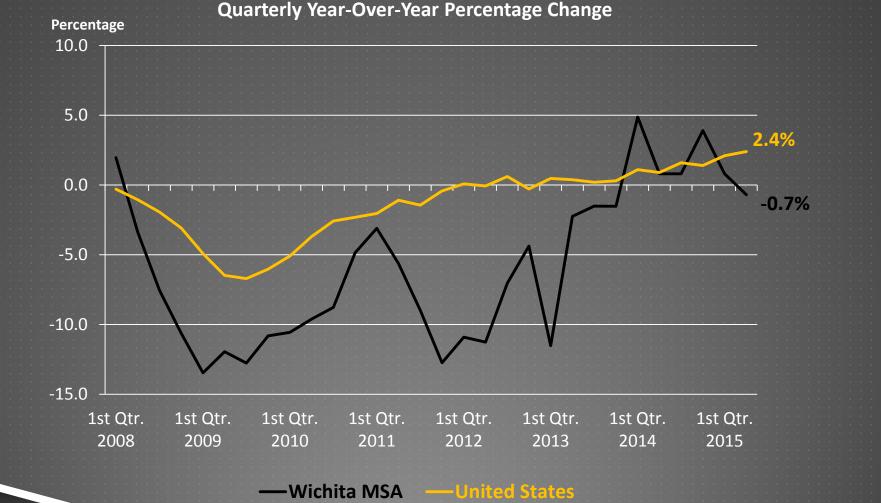

### Mining and Logging Employment Quarterly Year-Over-Year Percentage Change





### Manufacturing Employment Quarterly Year-Over-Year Percentage Change





# Wholesale Trade Employment Quarterly Year-Over-Year Percentage Change





# Retail Trade Employment Quarterly Year-Over-Year Percentage Change





# Transportation Employment Quarterly Year-Over-Year Percentage Change





## Information Employment Quarterly Year-Over-Year Percentage Change





### Financial Activities Employment Quarterly Year-Over-Year Percentage Change









## Education and Health Services Employment Quarterly Year-Over-Year Percentage Change





#### Leisure and Hospitality Employment **Quarterly Year-Over-Year Percentage Change** Percentage 6.0 4.0 3.0% 2.0 1.9% 0.0 -2.0 -4.0 -6.0 1st Qtr. 2008 2009 2010 2011 2012 2013 2014 2015 -Wichita MSA