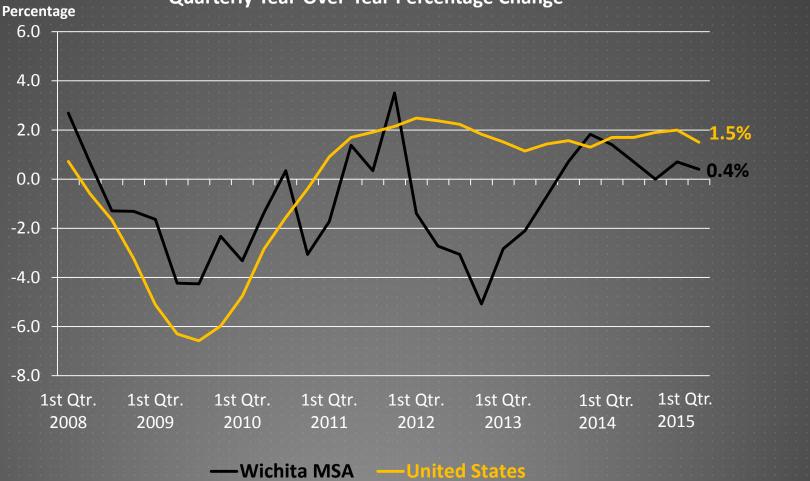

### Mining and Logging Employment Quarterly Year-Over-Year Percentage Change





### Manufacturing Employment Quarterly Year-Over-Year Percentage Change





# Wholesale Trade Employment Quarterly Year-Over-Year Percentage Change





# Retail Trade Employment Quarterly Year-Over-Year Percentage Change





# Transportation Employment Quarterly Year-Over-Year Percentage Change





## Information Employment Quarterly Year-Over-Year Percentage Change





### Financial Activities Employment Quarterly Year-Over-Year Percentage Change









## Education and Health Services Employment Quarterly Year-Over-Year Percentage Change





#### Leisure and Hospitality Employment **Quarterly Year-Over-Year Percentage Change** Percentage 6.0 4.0 3.0% 2.0 1.9% 0.0 -2.0 -4.0 -6.0 1st Qtr. 2008 2009 2010 2011 2012 2013 2014 2015 -Wichita MSA