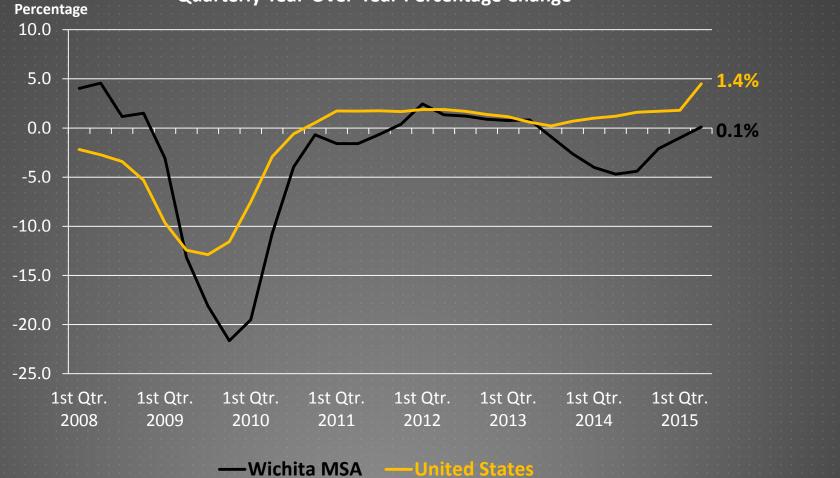

### Mining and Logging Employment Quarterly Year-Over-Year Percentage Change





### Manufacturing Employment Quarterly Year-Over-Year Percentage Change





# Wholesale Trade Employment Quarterly Year-Over-Year Percentage Change





# Retail Trade Employment Quarterly Year-Over-Year Percentage Change





# Transportation Employment Quarterly Year-Over-Year Percentage Change





## Information Employment Quarterly Year-Over-Year Percentage Change





### Financial Activities Employment Quarterly Year-Over-Year Percentage Change









## Education and Health Services Employment Quarterly Year-Over-Year Percentage Change





#### Leisure and Hospitality Employment **Quarterly Year-Over-Year Percentage Change** Percentage 6.0 4.0 3.0% 2.0 1.9% 0.0 -2.0 -4.0 -6.0 1st Qtr. 2008 2009 2010 2011 2012 2013 2014 2015 -Wichita MSA