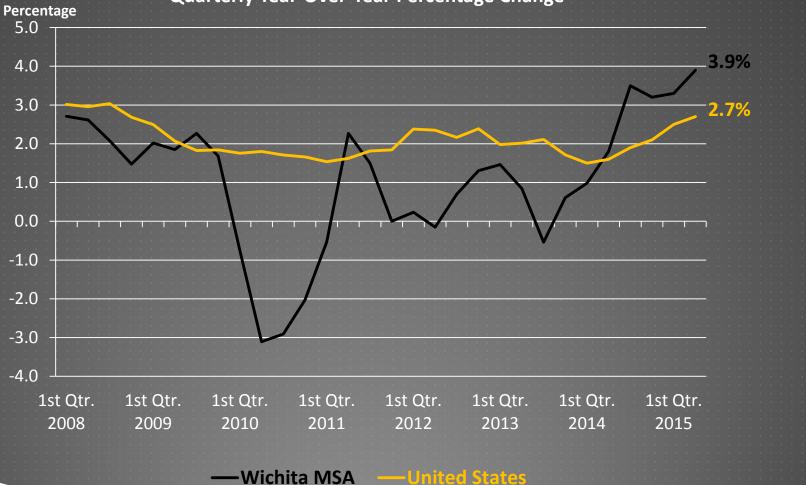

### Mining and Logging Employment Quarterly Year-Over-Year Percentage Change





### Manufacturing Employment Quarterly Year-Over-Year Percentage Change





# Wholesale Trade Employment Quarterly Year-Over-Year Percentage Change





# Retail Trade Employment Quarterly Year-Over-Year Percentage Change





# Transportation Employment Quarterly Year-Over-Year Percentage Change





## Information Employment Quarterly Year-Over-Year Percentage Change





### Financial Activities Employment Quarterly Year-Over-Year Percentage Change









## Education and Health Services Employment Quarterly Year-Over-Year Percentage Change





#### Leisure and Hospitality Employment **Quarterly Year-Over-Year Percentage Change** Percentage 6.0 4.0 3.0% 2.0 1.9% 0.0 -2.0 -4.0 -6.0 1st Qtr. 2008 2009 2010 2011 2012 2013 2014 2015 -Wichita MSA