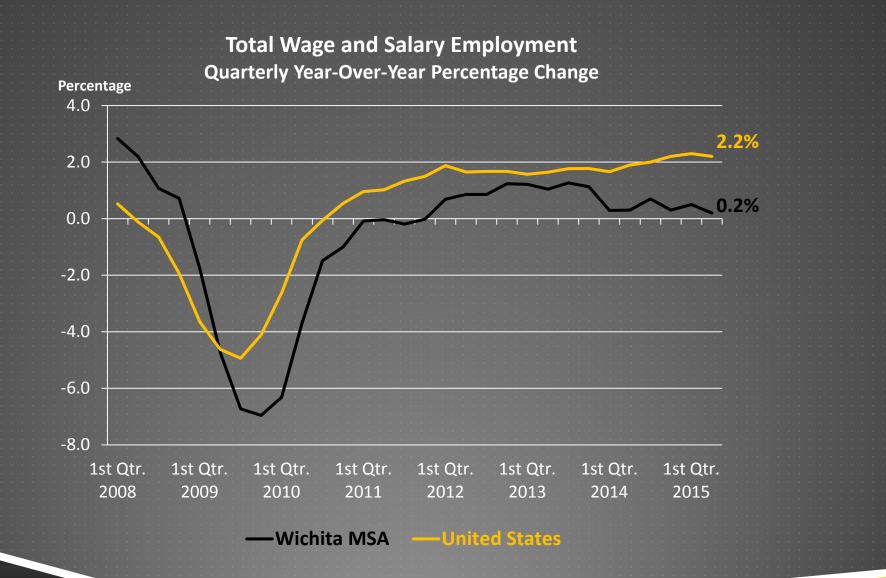

### Mining and Logging Employment Quarterly Year-Over-Year Percentage Change





### Manufacturing Employment Quarterly Year-Over-Year Percentage Change





# Wholesale Trade Employment Quarterly Year-Over-Year Percentage Change





# Retail Trade Employment Quarterly Year-Over-Year Percentage Change





# Transportation Employment Quarterly Year-Over-Year Percentage Change





## Information Employment Quarterly Year-Over-Year Percentage Change





### Financial Activities Employment Quarterly Year-Over-Year Percentage Change









## Education and Health Services Employment Quarterly Year-Over-Year Percentage Change





#### Leisure and Hospitality Employment **Quarterly Year-Over-Year Percentage Change** Percentage 6.0 4.0 3.0% 2.0 1.9% 0.0 -2.0 -4.0 -6.0 1st Qtr. 2008 200