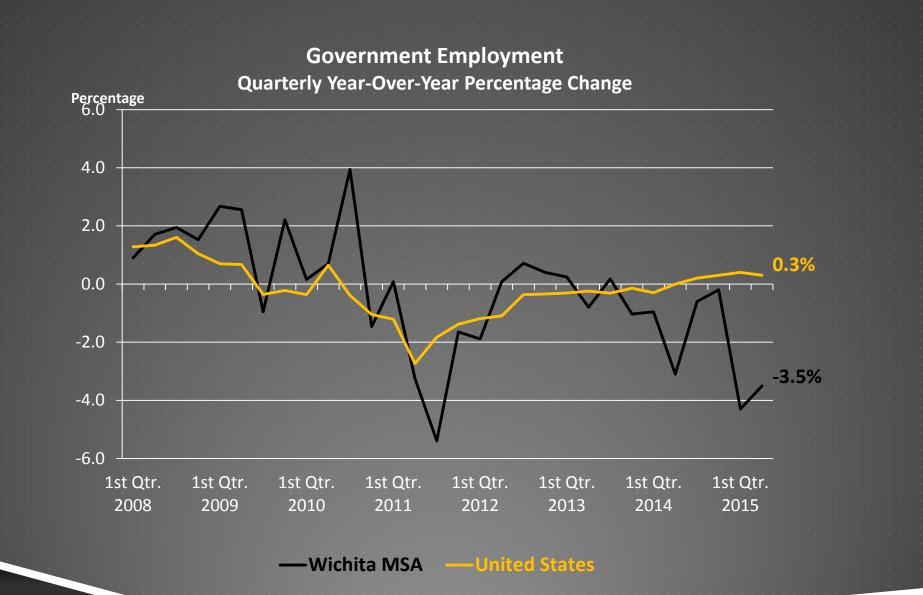

-Over-Year Percentage Change





### Manufacturing Employment Quarterly Year-Over-Year Percentage Change





# Wholesale Trade Employment Quarterly Year-Over-Year Percentage Change





# Retail Trade Employment Quarterly Year-Over-Year Percentage Change





# Transportation Employment Quarterly Year-Over-Year Percentage Change





## Information Employment Quarterly Year-Over-Year Percentage Change





### Financial Activities Employment Quarterly Year-Over-Year Percentage Change









## Education and Health Services Employment Quarterly Year-Over-Year Percentage Change





#### Leisure and Hospitality Employment **Quarterly Year-Over-Year Percentage Change** Percentage 6.0 4.0 3.0% 2.0 1.9% 0.0 -2.0 -4.0 -6.0 1st Qtr. 2008 2009 2010 2011 2012 2013 2014 2015 -Wichita MSA