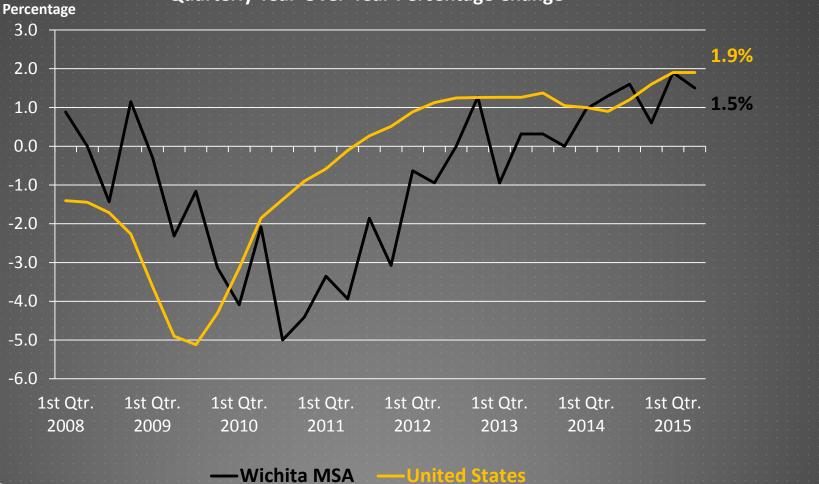

### Mining and Logging Employment Quarterly Year-Over-Year Percentage Change





### Manufacturing Employment Quarterly Year-Over-Year Percentage Change





# Wholesale Trade Employment Quarterly Year-Over-Year Percentage Change





# Retail Trade Employment Quarterly Year-Over-Year Percentage Change





# Transportation Employment Quarterly Year-Over-Year Percentage Change





## Information Employment Quarterly Year-Over-Year Percentage Change





### Financial Activities Employment Quarterly Year-Over-Year Percentage Change









## Education and Health Services Employment Quarterly Year-Over-Year Percentage Change





#### Leisure and Hospitality Employment **Quarterly Year-Over-Year Percentage Change** Percentage 6.0 4.0 3.0% 2.0 1.9% 0.0 -2.0 -4.0 -6.0 1st Qtr. 2008 2009 2010 2011 2012 2013 2014 2015 -Wichita MSA