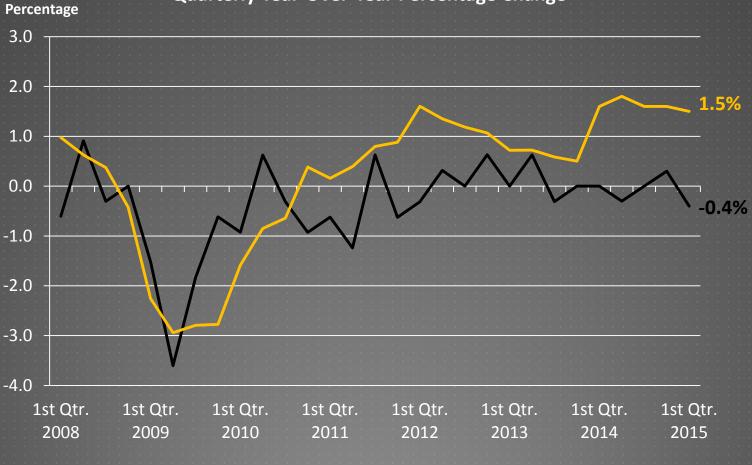

## Manufacturing Employment Quarterly Year-Over-Year Percentage Change

-- Wichita MSA -- United States