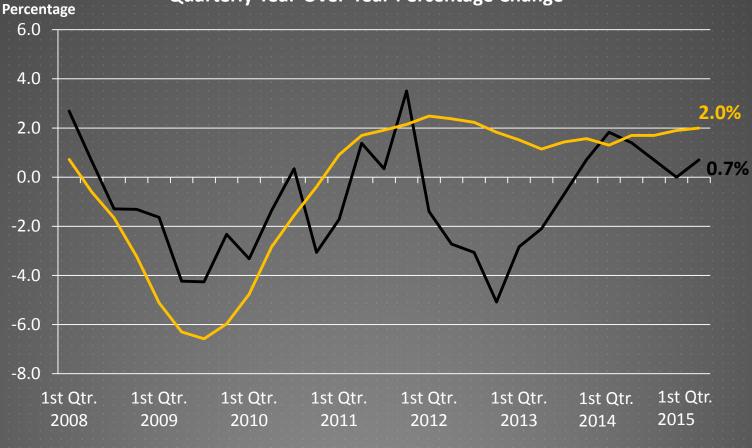

# Wholesale Trade Employment Quarterly Year-Over-Year Percentage Change

---Wichita MSA

--- United States