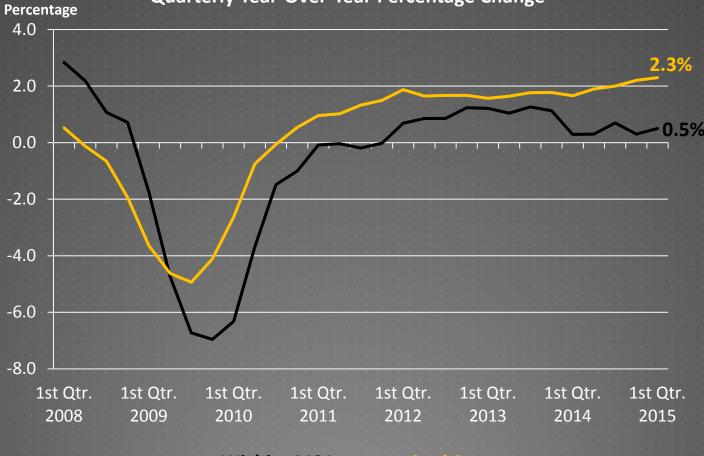

## Total Wage and Salary Employment Quarterly Year-Over-Year Percentage Change

--- Wichita MSA --- United States