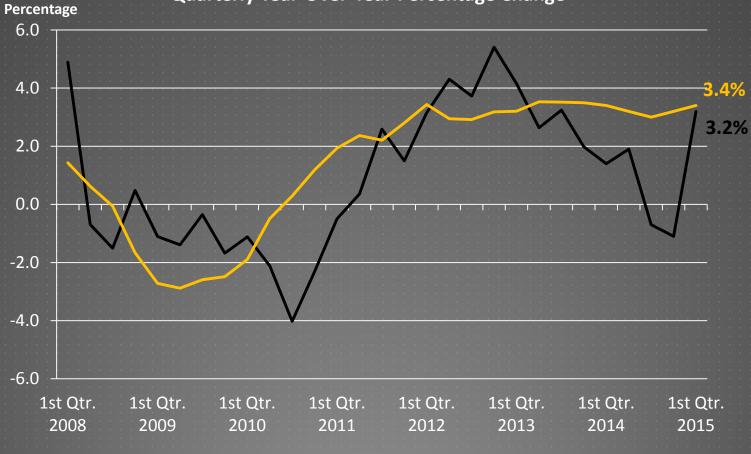

#### Professional and Business Services Employment Quarterly Year-Over-Year Percentage Change

---Wichita MSA

—United States