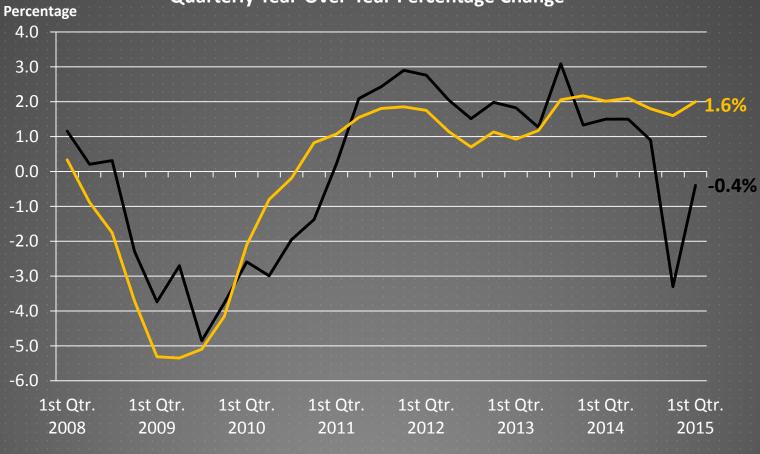

## Total Wage and Salary Employment Quarterly Year-Over-Year Percentage Change

--- Wichita MSA --- United States