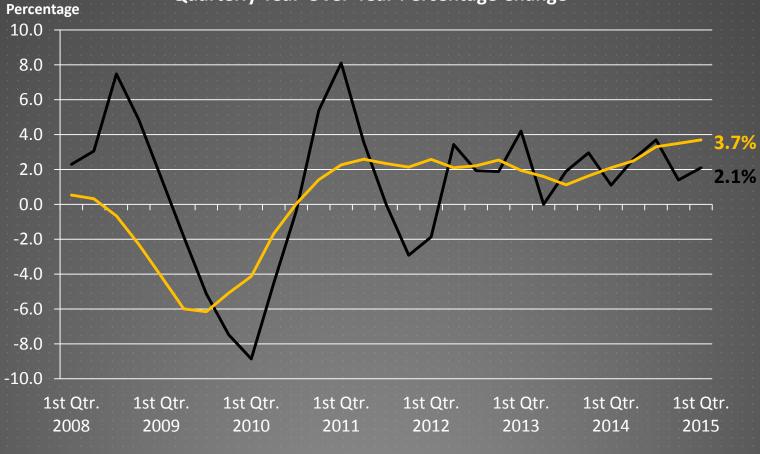

#### **Mining and Logging Employment Quarterly Year-Over-Year Percentage Change**

-Wichita MSA -United States