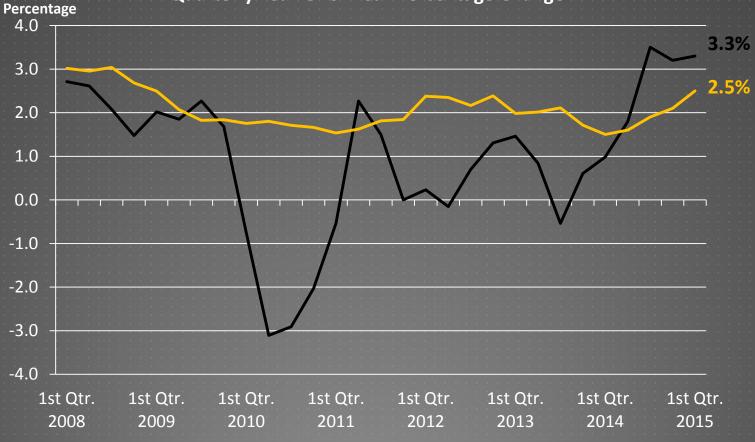

## **Education and Health Services Employment**Quarterly Year-Over-Year Percentage Change

---Wichita MSA

—United States