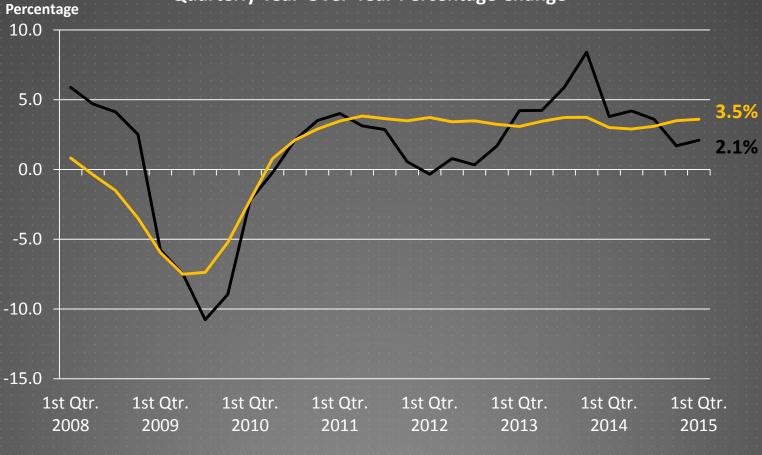

## Total Wage and Salary Employment Quarterly Year-Over-Year Percentage Change

--- Wichita MSA --- United States