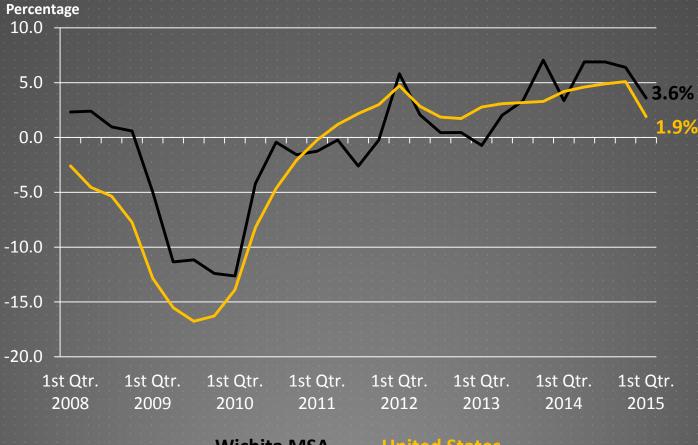

#### **Mining and Logging Employment Quarterly Year-Over-Year Percentage Change**

-Wichita MSA -United States