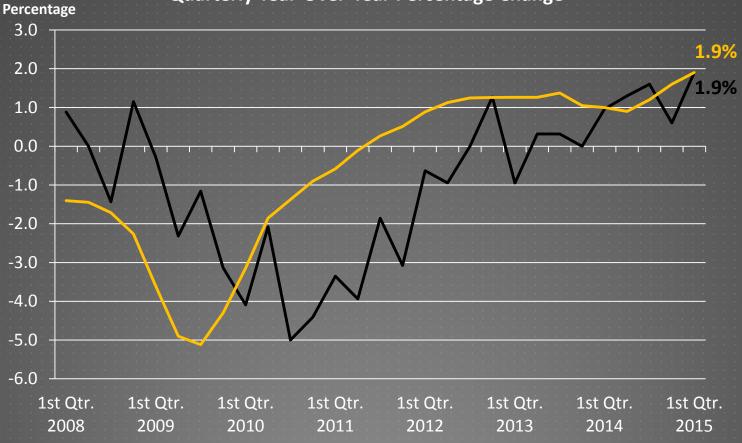

# Wholesale Trade Employment Quarterly Year-Over-Year Percentage Change

---Wichita MSA

--- United States