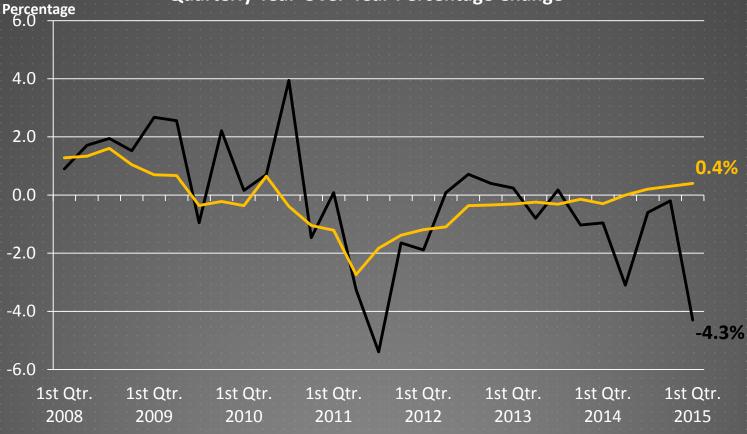

## Manufacturing Employment Quarterly Year-Over-Year Percentage Change

-- Wichita MSA -- United States