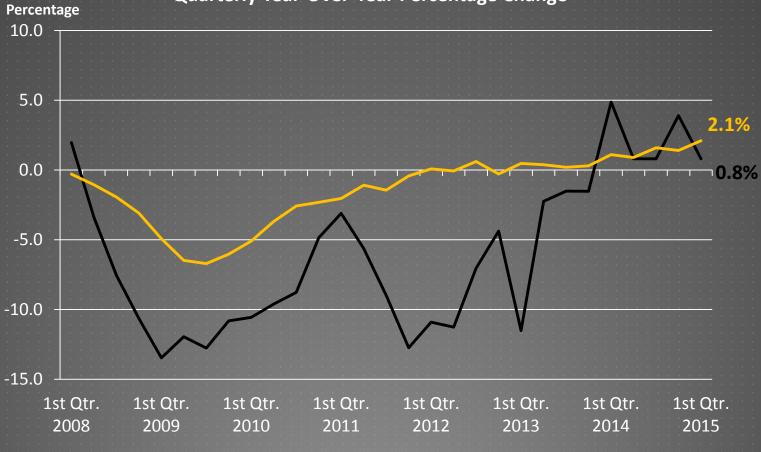

## Manufacturing Employment Quarterly Year-Over-Year Percentage Change

-- Wichita MSA -- United States