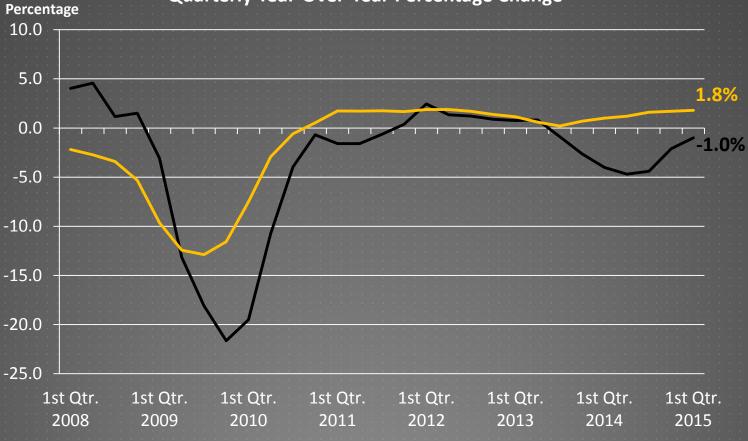

## Manufacturing Employment Quarterly Year-Over-Year Percentage Change

-- Wichita MSA -- United States