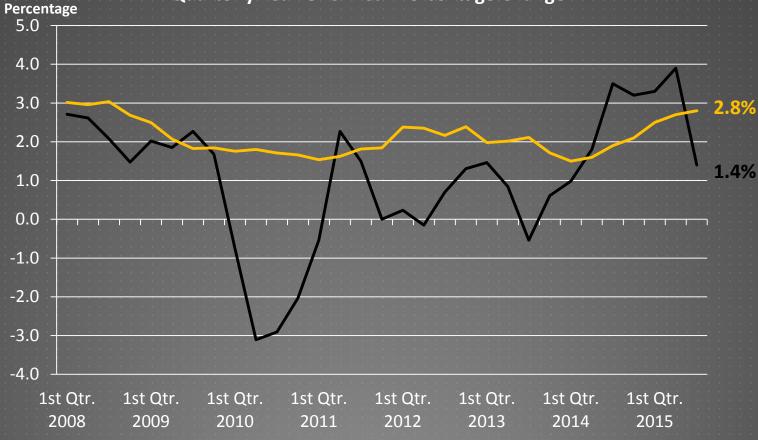

## Mining, Logging, & Construction Employment Quarterly Year-Over-Year Percentage Change

--- Wichita MSA --- United States