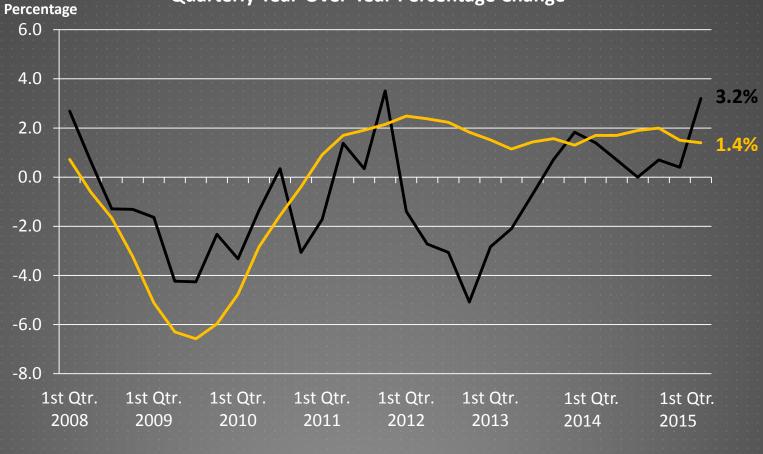

#### Wholesale Trade Employment Quarterly Year-Over-Year Percentage Change

--- Wichita MSA

--- United States