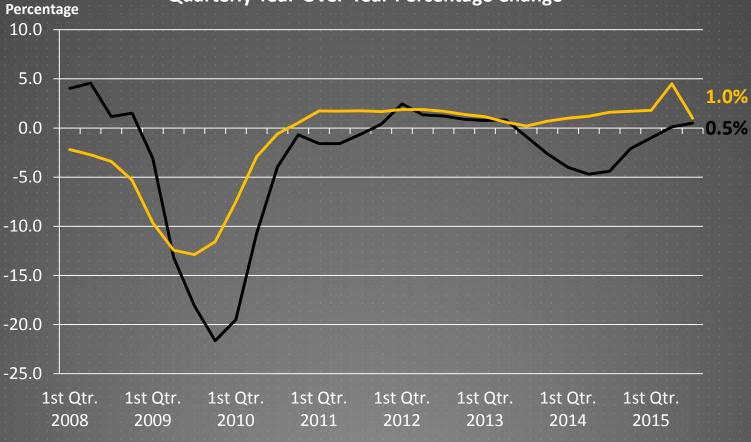

## Manufacturing Employment Quarterly Year-Over-Year Percentage Change

--- Wichita MSA --- United States