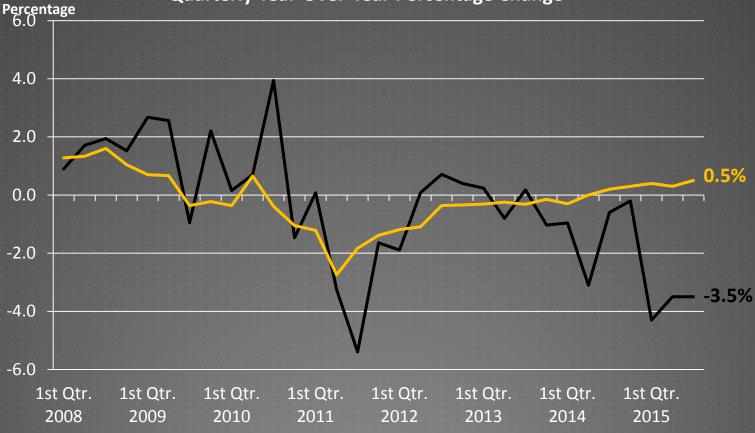

## Manufacturing Employment Quarterly Year-Over-Year Percentage Change

--- Wichita MSA --- United States