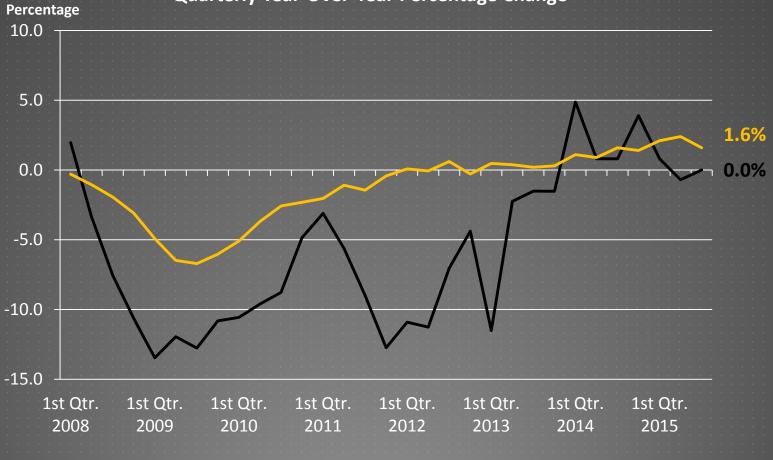

## Manufacturing Employment Quarterly Year-Over-Year Percentage Change

--- Wichita MSA --- United States