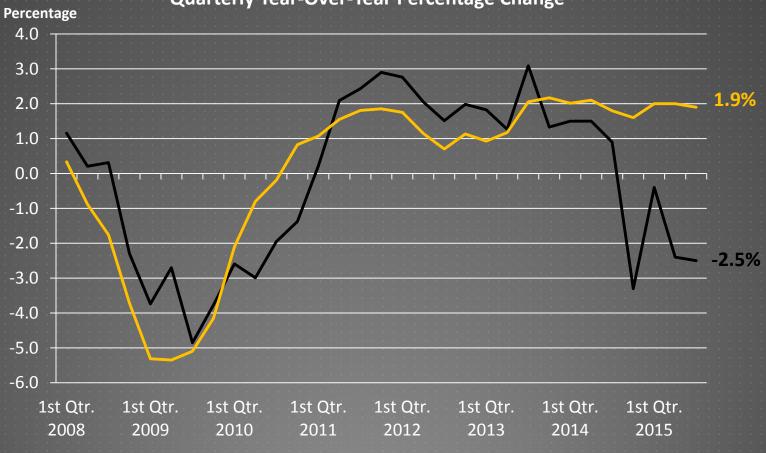

#### Total Wage and Salary Employment Quarterly Year-Over-Year Percentage Change

--- Wichita MSA --- United States