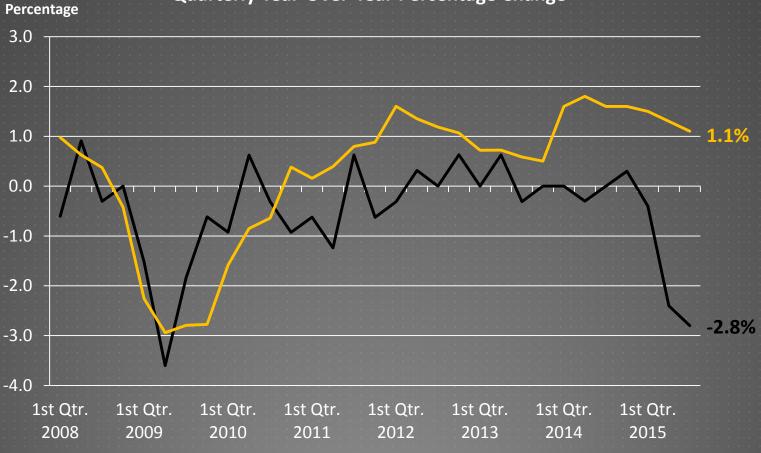

#### Wholesale Trade Employment Quarterly Year-Over-Year Percentage Change

--- Wichita MSA

--- United States