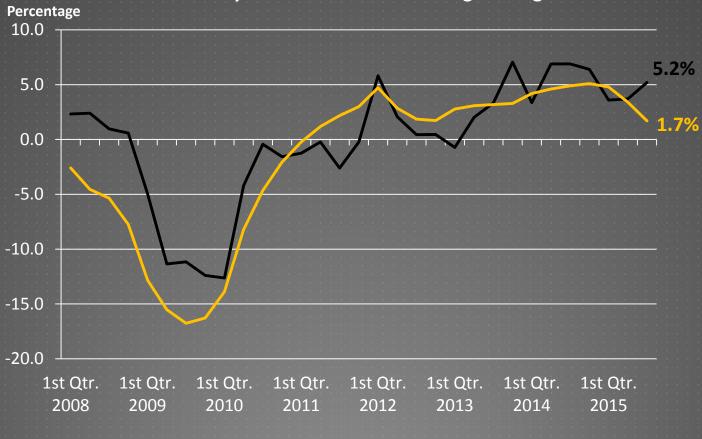

## Mining, Logging, & Construction Employment Quarterly Year-Over-Year Percentage Change

--- Wichita MSA --- United States