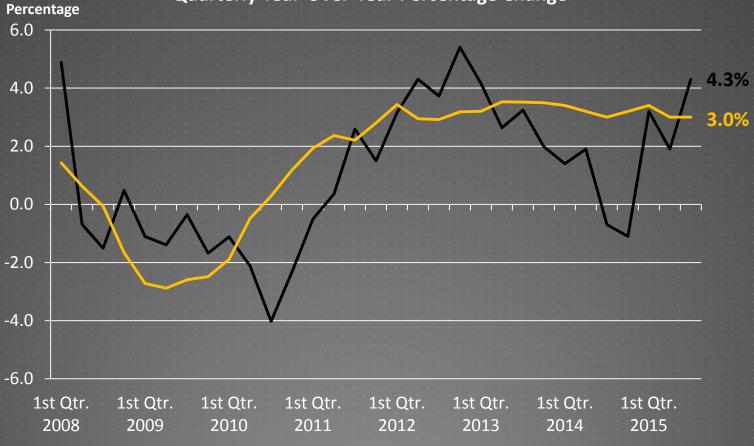

## Manufacturing Employment Quarterly Year-Over-Year Percentage Change

--- Wichita MSA --- United States