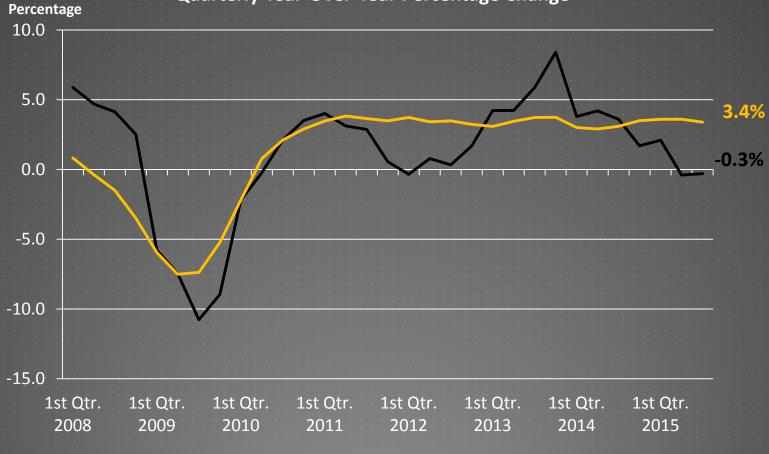

#### Total Wage and Salary Employment Quarterly Year-Over-Year Percentage Change

--- Wichita MSA --- United States