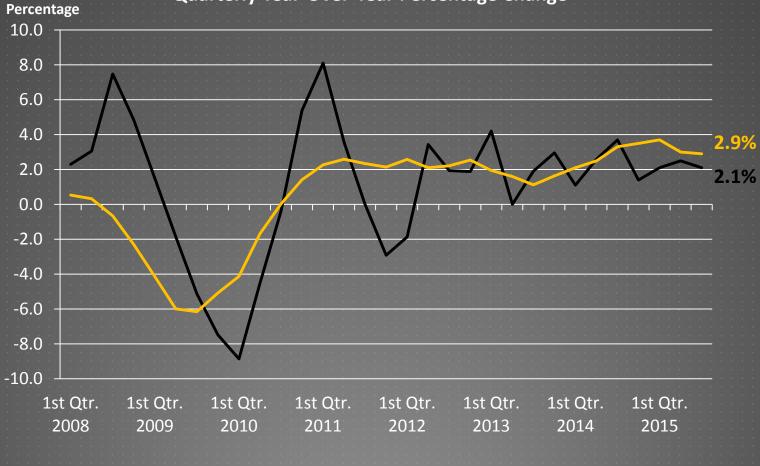

## Mining, Logging, & Construction Employment Quarterly Year-Over-Year Percentage Change

--- Wichita MSA --- United States