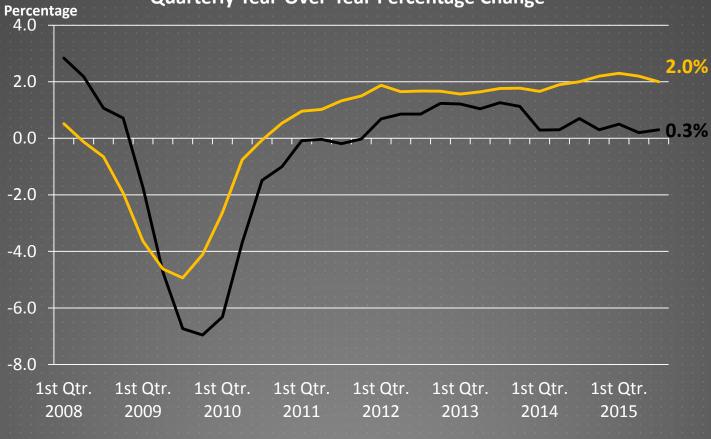

#### Total Wage and Salary Employment Quarterly Year-Over-Year Percentage Change

--- Wichita MSA --- United States