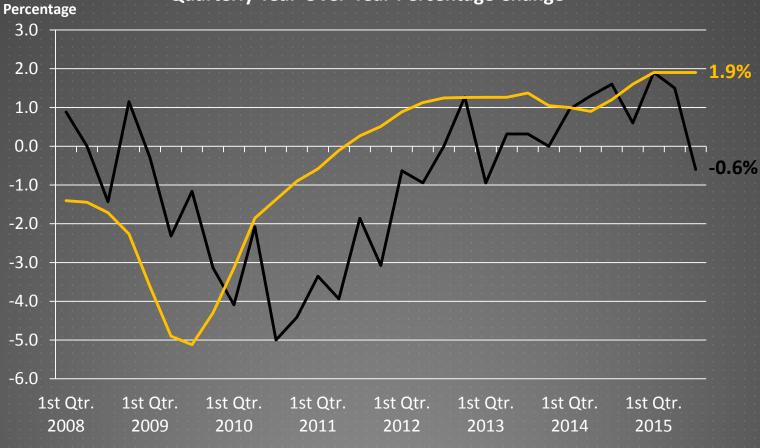

#### Wholesale Trade Employment Quarterly Year-Over-Year Percentage Change

--- Wichita MSA

--- United States