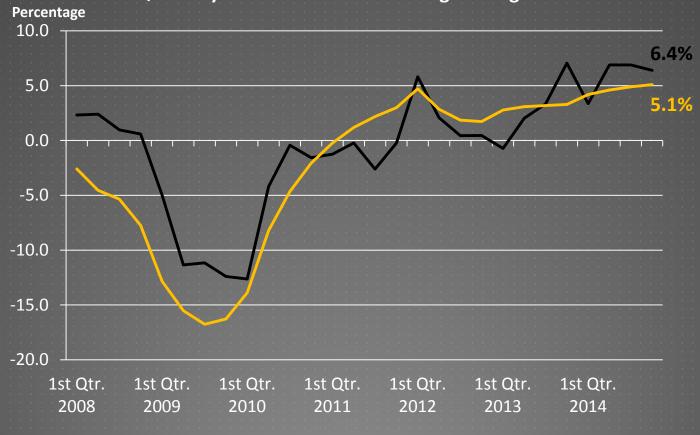

#### Mining and Logging Employment Quarterly Year-Over-Year Percentage Change

—Wichita MSA — United States