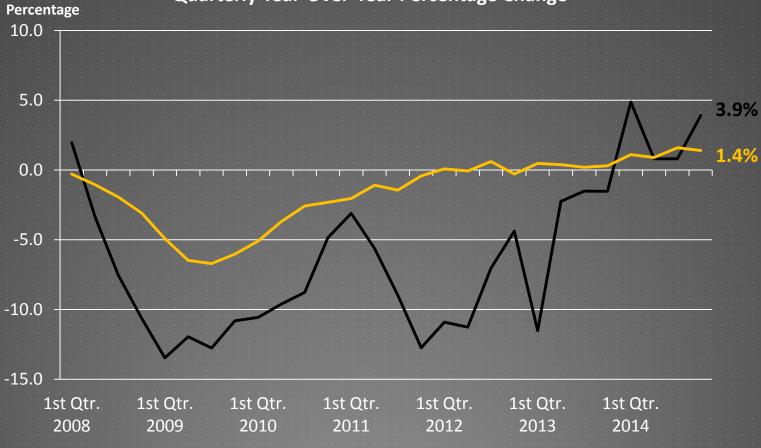

## Manufacturing Employment Quarterly Year-Over-Year Percentage Change

-- Wichita MSA -- United States