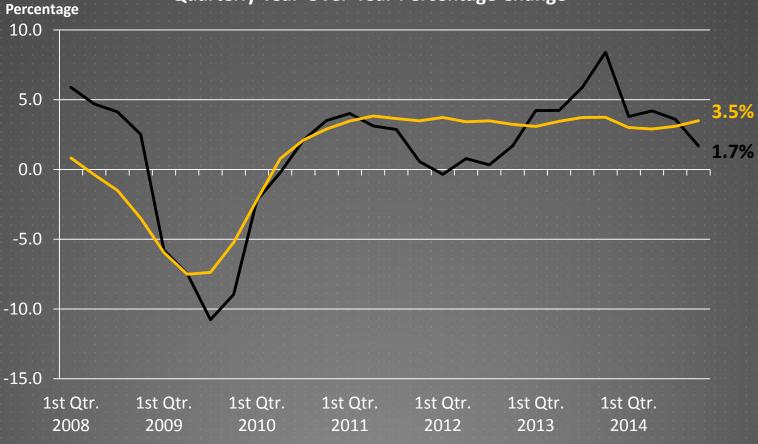

## Total Wage and Salary Employment Quarterly Year-Over-Year Percentage Change

—Wichita MSA — United States