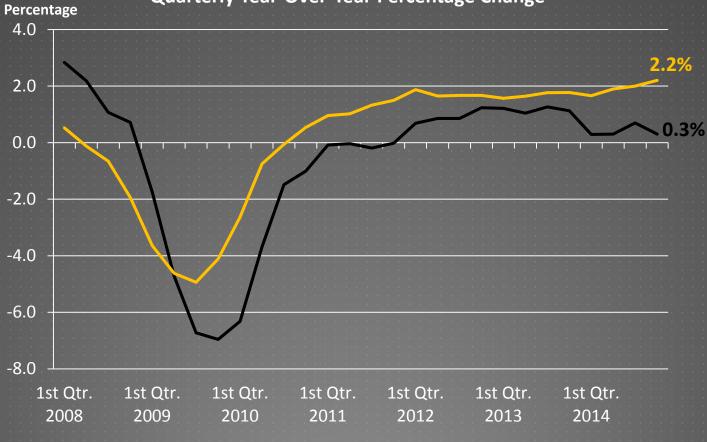

## Total Wage and Salary Employment Quarterly Year-Over-Year Percentage Change

—Wichita MSA — United States