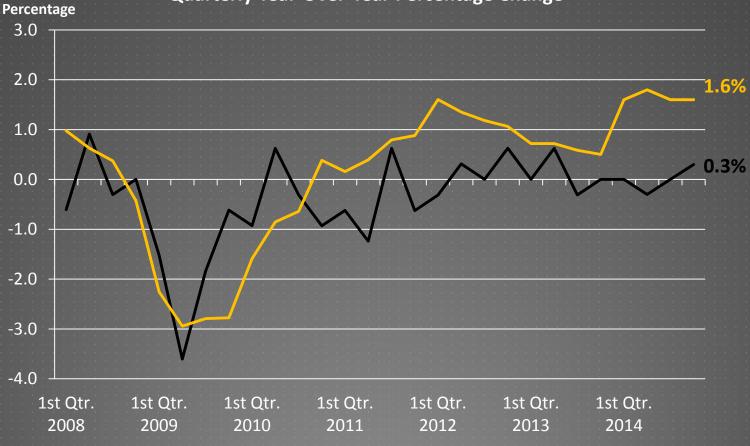

# Wholesale Trade Employment Quarterly Year-Over-Year Percentage Change

---Wichita MSA

--- United States