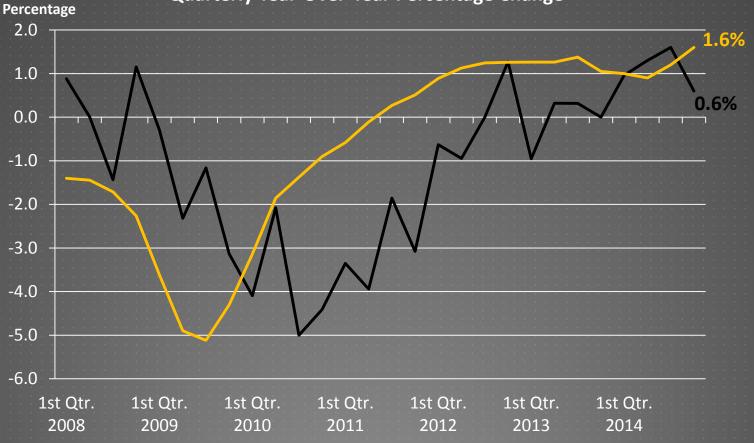

# Wholesale Trade Employment Quarterly Year-Over-Year Percentage Change

---Wichita MSA

--- United States