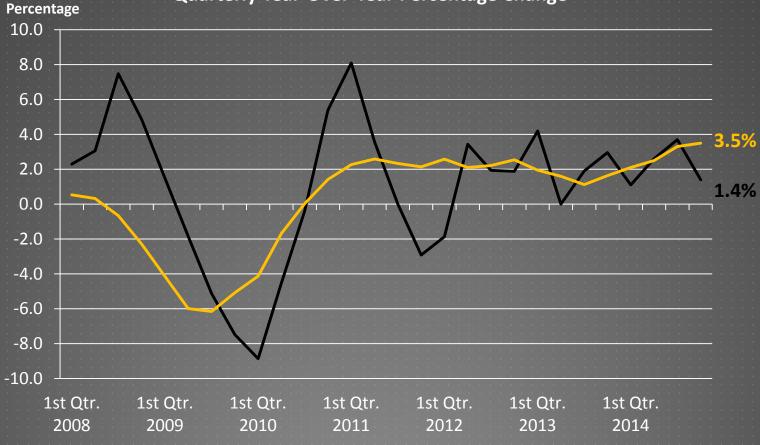

#### Mining and Logging Employment Quarterly Year-Over-Year Percentage Change

—Wichita MSA — United States