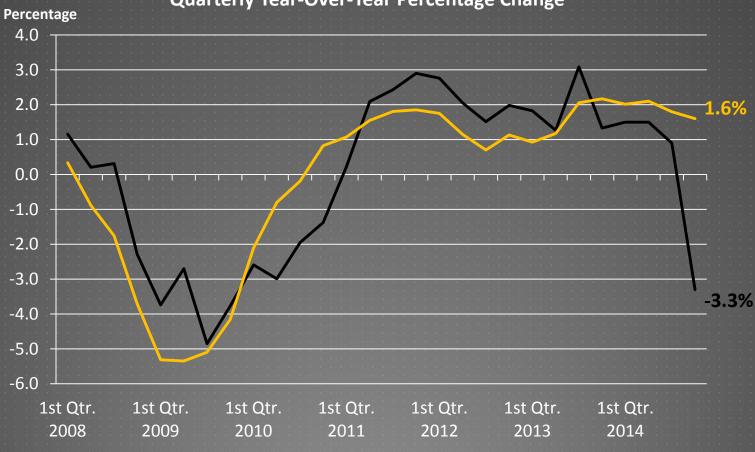

## Total Wage and Salary Employment Quarterly Year-Over-Year Percentage Change

—Wichita MSA — United States