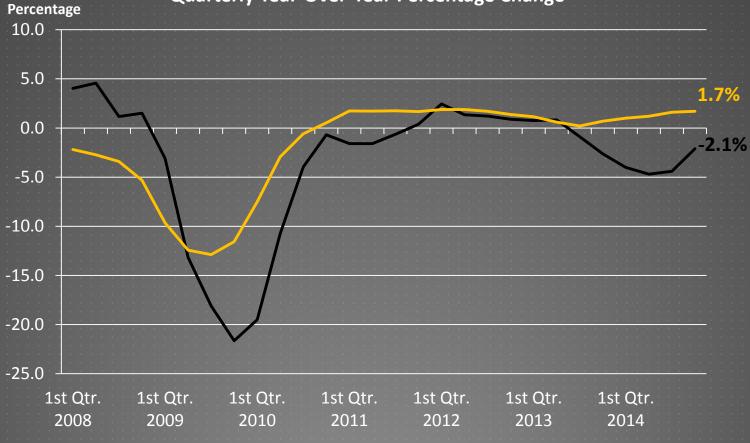

# Wholesale Trade Employment Quarterly Year-Over-Year Percentage Change

---Wichita MSA

--- United States