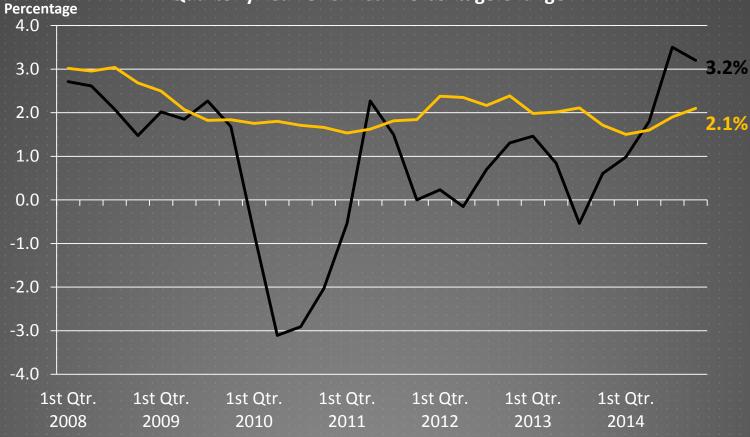

#### Mining and Logging Employment Quarterly Year-Over-Year Percentage Change

—Wichita MSA — United States