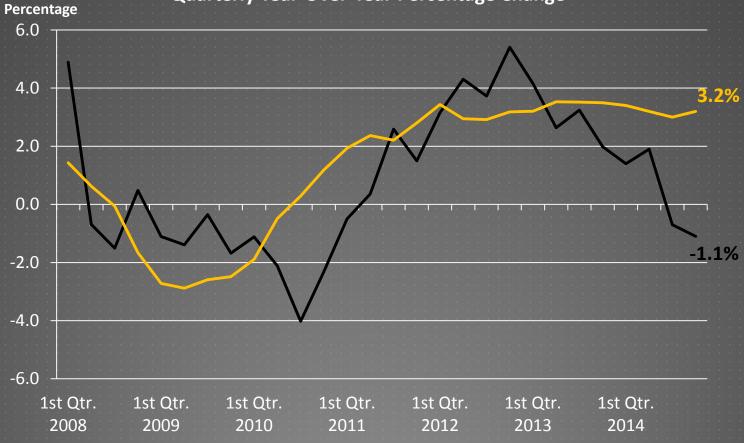

## Manufacturing Employment Quarterly Year-Over-Year Percentage Change

-- Wichita MSA -- United States