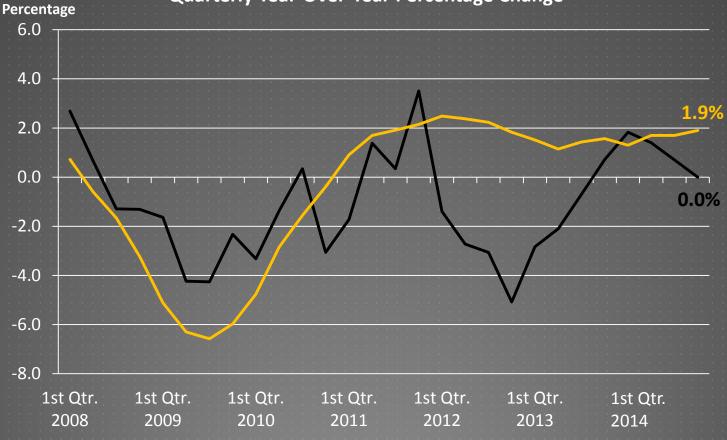

#### Retail Trade Employment Quarterly Year-Over-Year Percentage Change

---Wichita MSA

--- United States