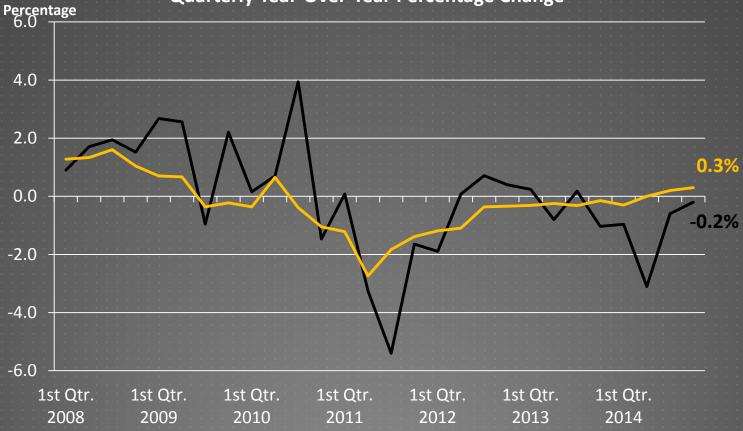

## Manufacturing Employment Quarterly Year-Over-Year Percentage Change

-- Wichita MSA -- United States