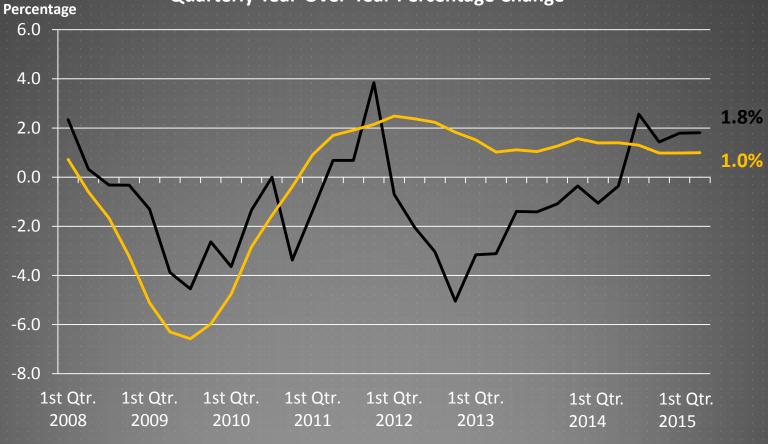

#### Wholesale Trade Employment Quarterly Year-Over-Year Percentage Change

---Wichita MSA

--- United States