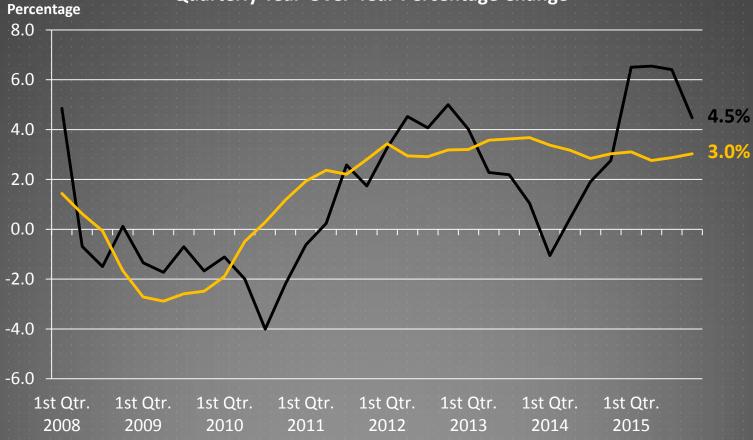

#### Manufacturing Employment Quarterly Year-Over-Year Percentage Change

-Wichita MSA -United States