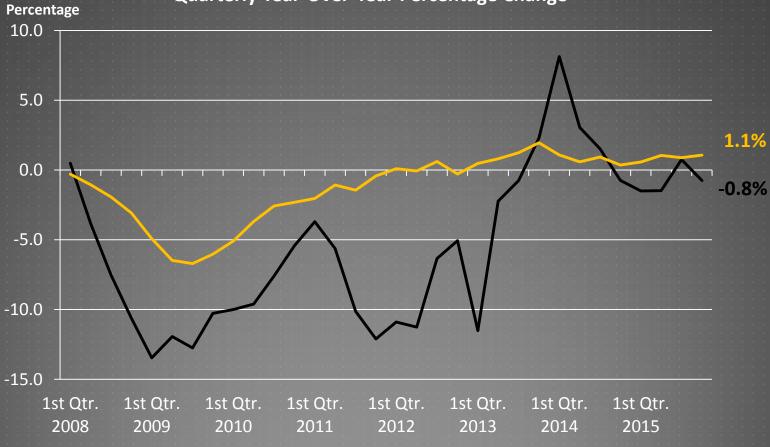

#### Manufacturing Employment Quarterly Year-Over-Year Percentage Change

-Wichita MSA -United States