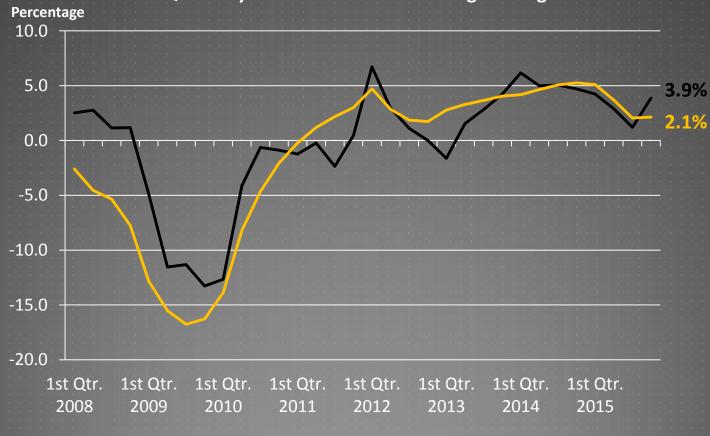

#### Mining, Logging, & Construction Employment Quarterly Year-Over-Year Percentage Change

--- Wichita MSA --- United States