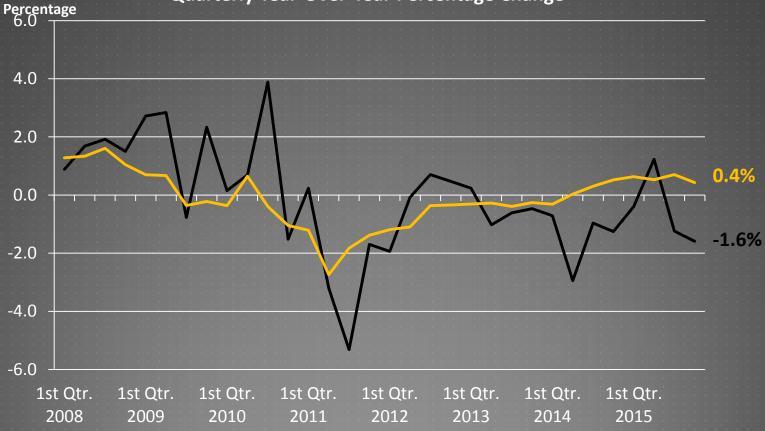

#### Manufacturing Employment Quarterly Year-Over-Year Percentage Change

-Wichita MSA -United States