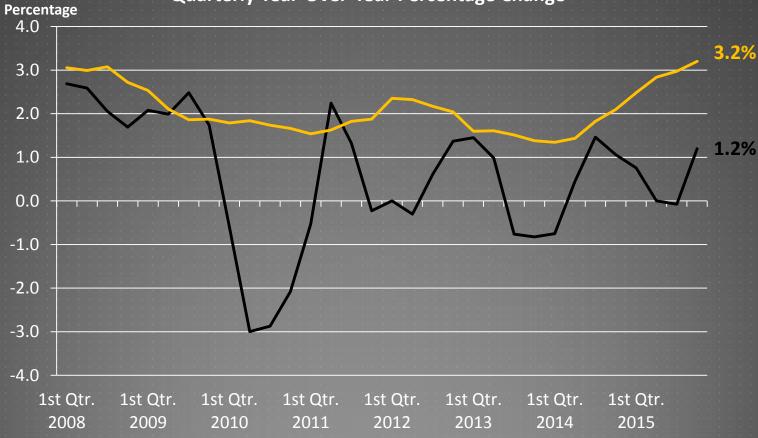

#### Mining, Logging, & Construction Employment Quarterly Year-Over-Year Percentage Change

--- Wichita MSA --- United States