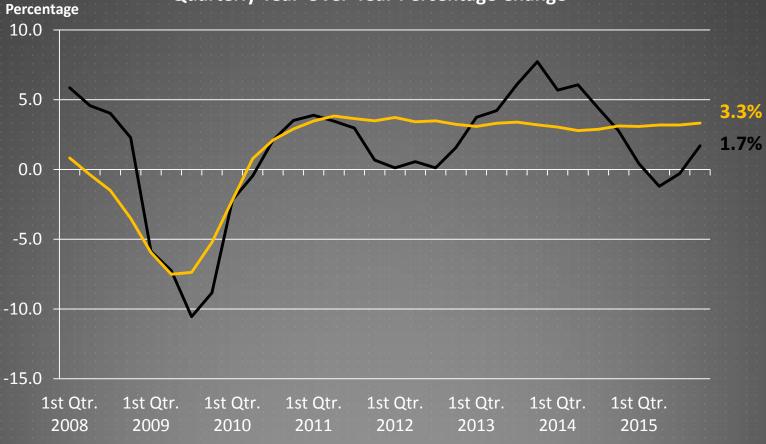

## Total Wage and Salary Employment Quarterly Year-Over-Year Percentage Change

--- Wichita MSA --- United States