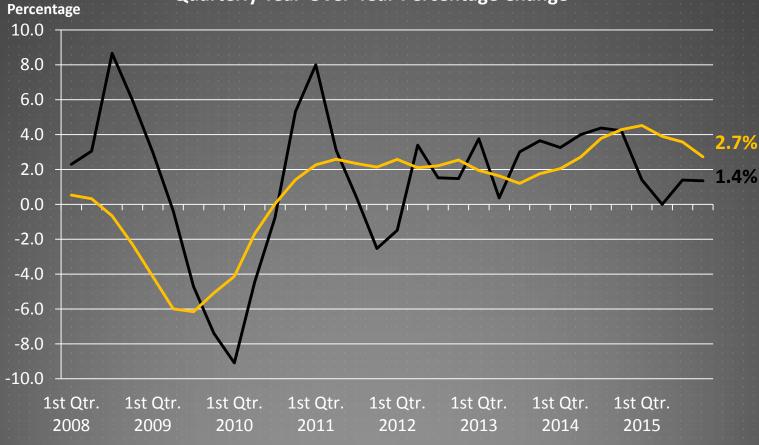

#### Mining, Logging, & Construction Employment Quarterly Year-Over-Year Percentage Change

--- Wichita MSA --- United States