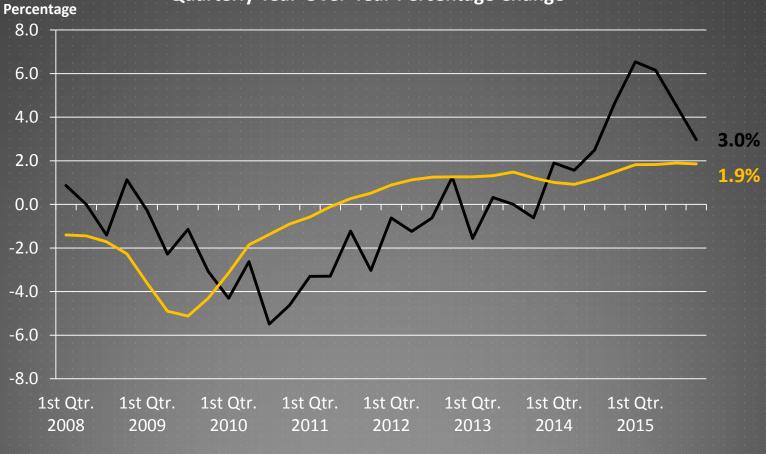

#### Wholesale Trade Employment Quarterly Year-Over-Year Percentage Change

---Wichita MSA

--- United States