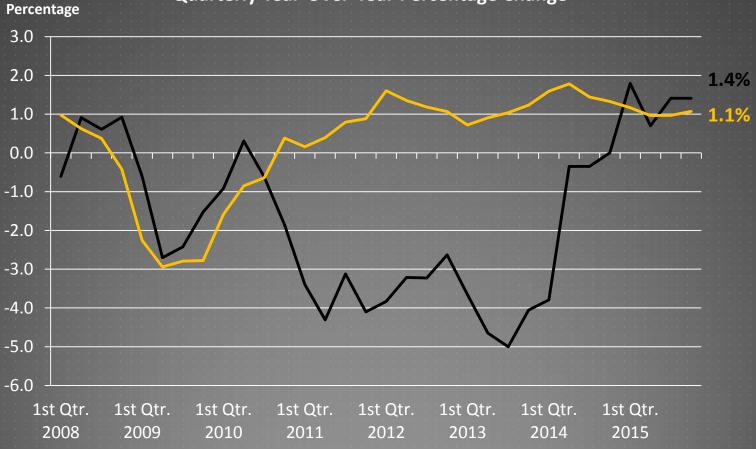

#### Wholesale Trade Employment Quarterly Year-Over-Year Percentage Change

---Wichita MSA

--- United States