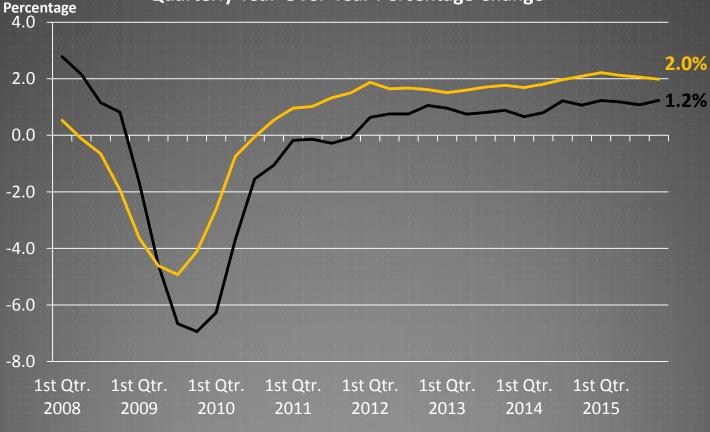

## Total Wage and Salary Employment Quarterly Year-Over-Year Percentage Change

--- Wichita MSA --- United States