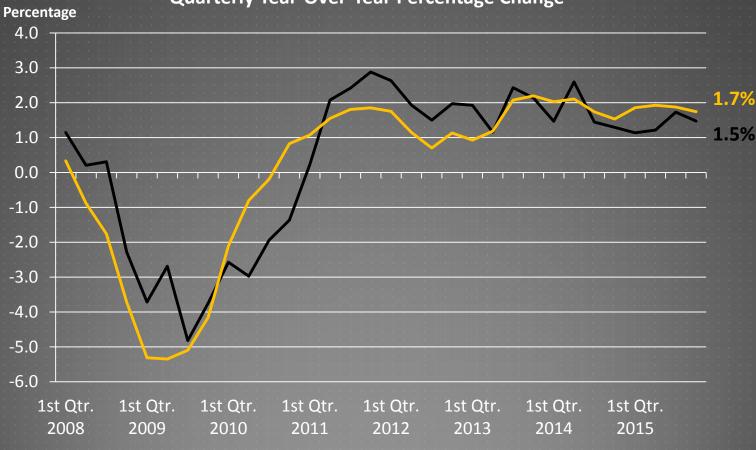

## Total Wage and Salary Employment Quarterly Year-Over-Year Percentage Change

--- Wichita MSA --- United States