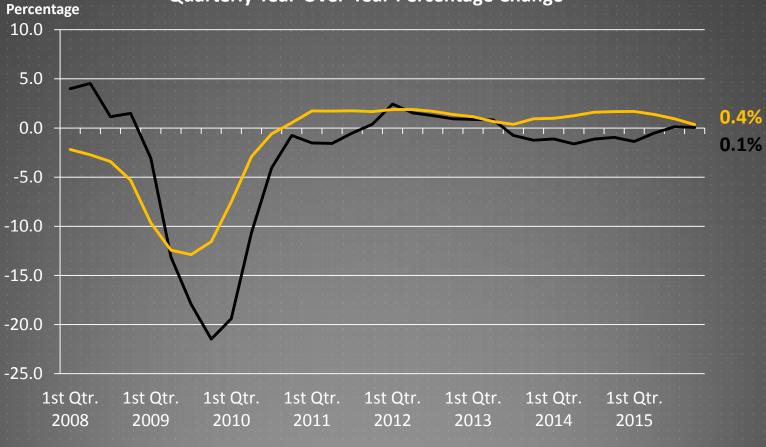

#### Manufacturing Employment Quarterly Year-Over-Year Percentage Change

-Wichita MSA -United States