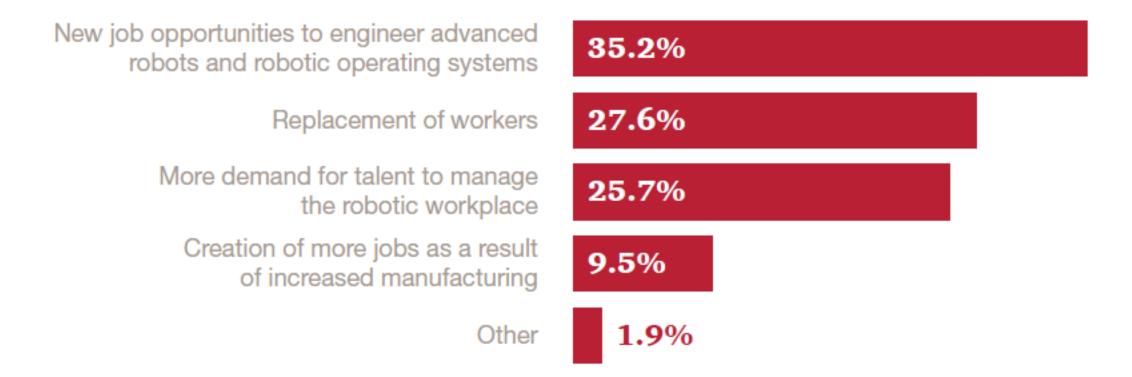

## **Robots Stealing Jobs?**

#### The robot effect on workforces

Q. What will be the biggest impact of robots on the US manufacturing workforce in the next 3–5 years?