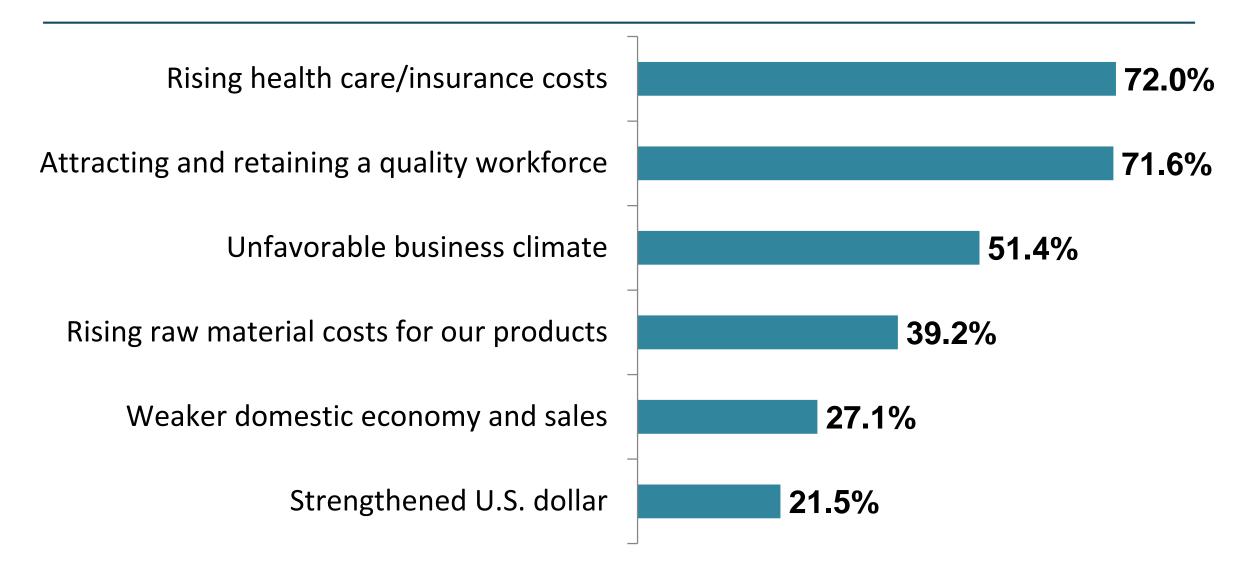

UFACTURING ECONOMY



## A Resurgence in U.S. Manufacturing?

## **Manufacturing Jobs**



#### China Average Yearly Manufacturing Wages



Data Source: China National Bureau of Statistics

#### World LNG Estimated Landed Prices: Jul-17



### **NAM Manufacturers' Outlook Survey**



## MANUFACTURING INNOVATIONS



## 3D Printing – Adoption



## 3D printing's rise in manufacturing

More than **two-thirds** of US manufacturers use 3D printing in some way.

Source: PwC analysis of Zpryme Research survey data

#### **Robot Orders & Investments**



## **Robots Stealing Jobs?**

#### The robot effect on workforces

Q. What will be the biggest impact of robots on the US manufacturing workforce in the next 3–5 years?



## MANUFACTURING WORKFORCE



### **Primary Current Business Challenges**



## **Job Openings in Manufacturing**





# **Generation Y (ages 19-33)**

Healthcare

Retail

Energy

Financial services

Communications

Manufacturing

3

5

| Overall Respondents |      | Respondents |      |
|---------------------|------|-------------|------|
| Industry            | Rank | Industry    | Rank |
| T                   | 1    | <b>T</b>    | 4    |

3

5

lechnology Technology

Overall Respondents

Healthcare

Energy

Retail

Financial services

Manufacturing

Communications











October 6, 2017











There are 24 MFG DAY events planned in Kansas in 2017.

### **Workforce & Education Programs**

- Apprenticeships
- Internships
- Certifications



- Women
- Veterans
- Ambassadors



- Academies
- Summer Programs
- Competitions



## Thank You!

Carolyn Lee

The