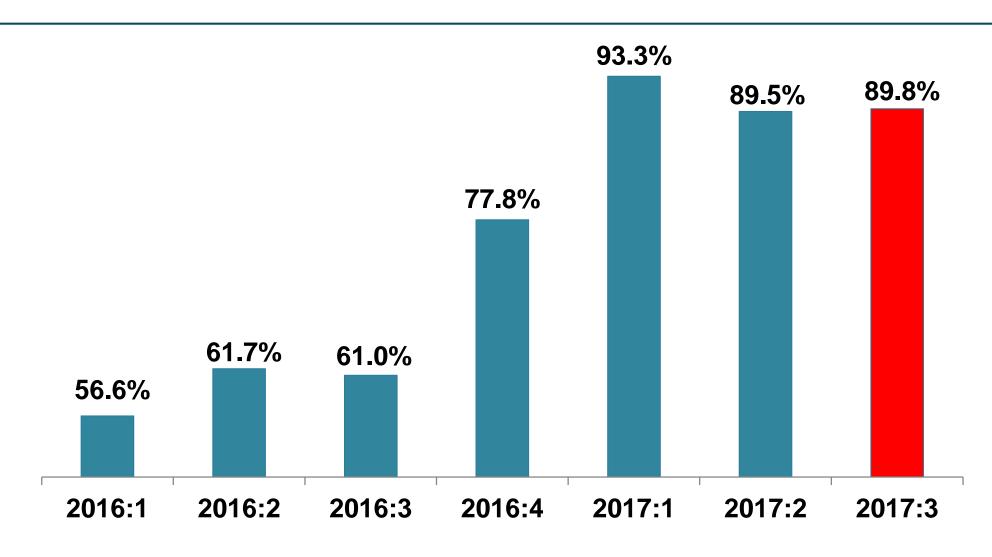

# KANSAS ECONOMIC OUTLOOK CONFERENCE

Carolyn Lee

**Executive Director** 

The Manufacturing Institute



## MANUFACTURING ECONOMY



## A Resurgence in U.S. Manufacturing?

## **Manufacturing Jobs**



#### China Average Yearly Manufacturing Wages



Data Source: China National Bureau of Statistics

#### World LNG Estimated Landed Prices: Jul-17



### **NAM Manufacturers' Outlook Survey**



## MANUFACTURING INNOVATIONS



## 3D Printing – Adoption



## 3D printing's rise in manufacturing

More than **two-thirds** of US manufacturers use 3D printing in some way.

Source: PwC analysis of Zpryme Research survey data

#### **Robot Orders & Investments**



## **Robots Stealing Jobs?**

#### The robot effect on workforces

Q. What will be the biggest impact of robots on the US manufacturing workforce in the next 3–5 years?



## MANUFACTURING WORKFORCE



### **Primary Current Business Challenges**



## **Job Openings in Manufacturing**





# **Generation Y (ages 19-33)**

Healthcare

Retail

Energy

Financial services

Communications

Manufacturing

3

5

| Overall Respondents |      | Respondents |      |
|---------------------|------|-------------|------|
| Industry