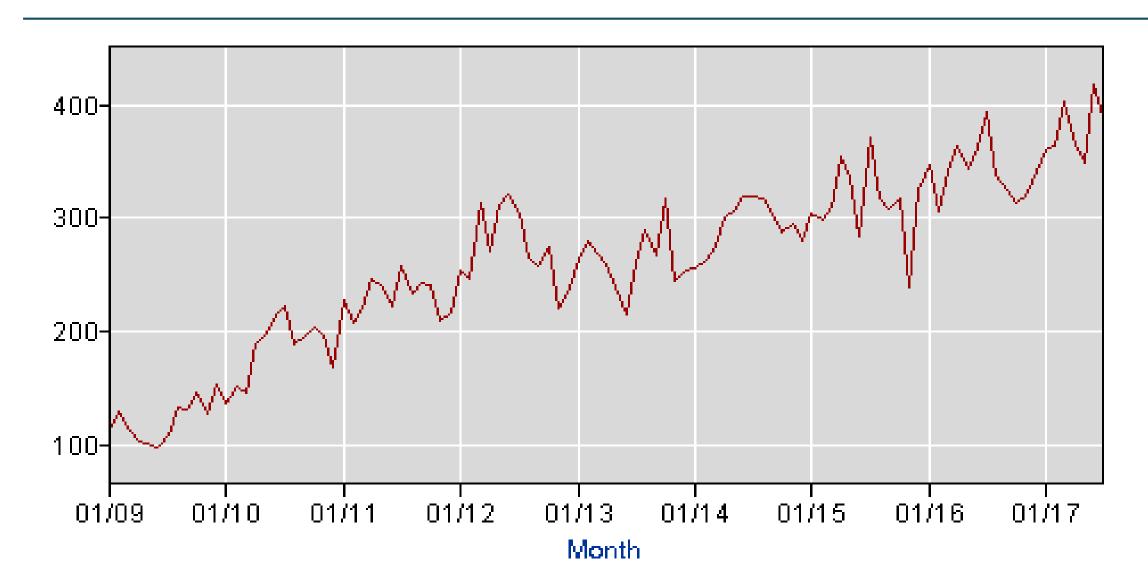

U.S. Manufacturing?

## **Manufacturing Jobs**



#### China Average Yearly Manufacturing Wages



Data Source: China National Bureau of Statistics

#### World LNG Estimated Landed Prices: Jul-17



### **NAM Manufacturers' Outlook Survey**



## MANUFACTURING INNOVATIONS



## 3D Printing – Adoption



## 3D printing's rise in manufacturing

More than **two-thirds** of US manufacturers use 3D printing in some way.

Source: PwC analysis of Zpryme Research survey data

#### **Robot Orders & Investments**



## **Robots Stealing Jobs?**

#### The robot effect on workforces

Q. What will be the biggest impact of robots on the US manufacturing workforce in the next 3–5 years?



## MANUFACTURING WORKFORCE



### **Primary Current Business Challenges**



## **Job Openings in Manufacturing**





# **Generation Y (ages 19-33)**

Healthcare

Retail

Energy

Financial services

Communications

Manufacturing

3

5

| Overall Respondents |      | Respondents |      |
|---------------------|------|-------------|------|
| Industry            | Rank | Industry    | Rank |
| T                   | 1    | <b>T</b>    | 4    |

3

5

lechnology Technology

Overall Respondents

Healthcare

Energy

Retail

Financial services

Manufacturing

Communications











October 6, 2017











There are 24 MFG DAY events planned in Kansas in 2017.

### **Workforce & Education Programs**

- Apprenticeships
- Internships
- Certifications



- Women
- Veterans
- Ambassadors



- Academies
- Summer Programs
- Competitions



## Thank You!

Carolyn Lee

The Manufacturing Institute

National Assoc