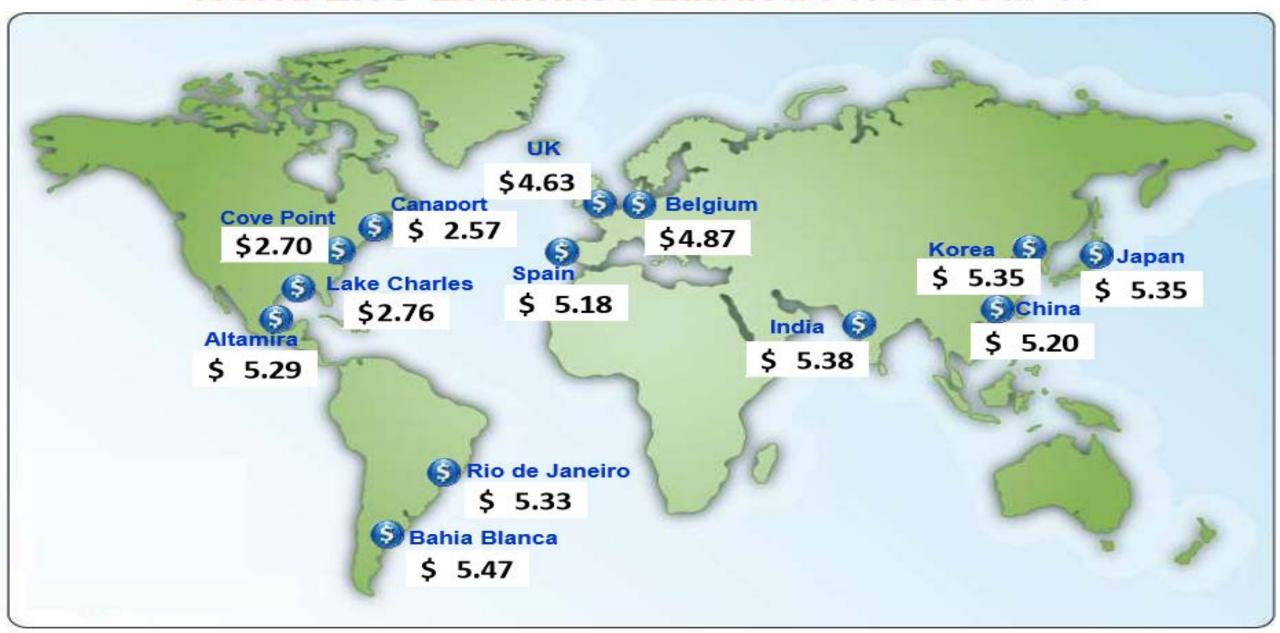

# KANSAS ECONOMIC OUTLOOK CONFERENCE

Carolyn Lee

**Executive Director** 

The Manufacturing Institute



## MANUFACTURING ECONOMY



## A Resurgence in U.S. Manufacturing?

## **Manufacturing Jobs**



#### China Average Yearly Manufacturing Wages



Data Source: China National Bureau of Statistics

#### World LNG Estimated Landed Prices: Jul-17



### **NAM Manufacturers' Outlook Survey**



## MANUFACTURING INNOVATIONS



## 3D Printing – Adoption



## 3D printing's rise in manufacturing

More than **two-thirds** of US manufacturers use 3D printing in some way.

Source: PwC analysis of Zpryme Research survey data

#### **Robot Orders & Investments**



## **Robots Stealing Jobs?**

#### The robot effect on workforces

Q. What will be the biggest impact of robots on the US manufacturing workforce in the next 3–5 years?



## MANUFACTURING WORKFORCE



### **Primary Current Business Challenges**



## **Job Openings in Manufacturing**





# **Generation Y (ages 19-33)**

Healthcare

Retail

Energy

Financial services

Communications

Manufacturing

3

5

| Overall Respondents |      | Respondents |      |
|---------------------|-