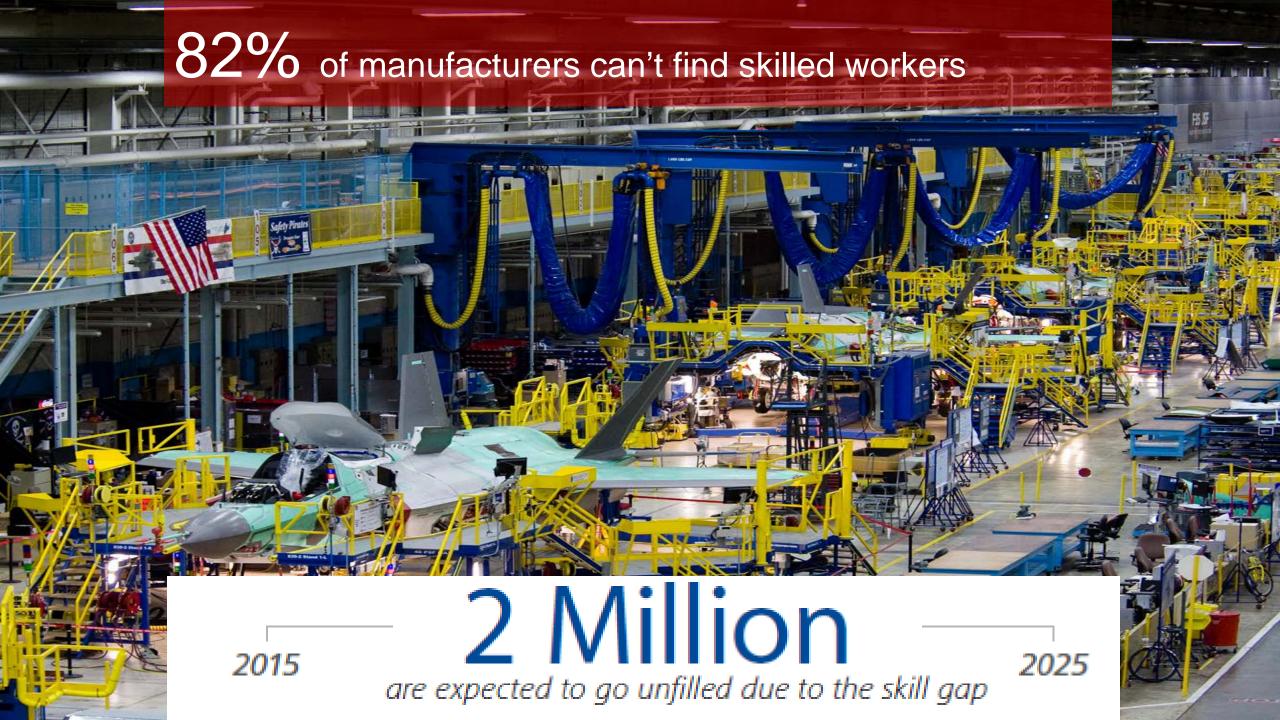

.S. Manufacturing?

## **Manufacturing Jobs**



#### China Average Yearly Manufacturing Wages



Data Source: China National Bureau of Statistics

#### World LNG Estimated Landed Prices: Jul-17



### **NAM Manufacturers' Outlook Survey**



## MANUFACTURING INNOVATIONS



## 3D Printing – Adoption



## 3D printing's rise in manufacturing

More than **two-thirds** of US manufacturers use 3D printing in some way.

Source: PwC analysis of Zpryme Research survey data

#### **Robot Orders & Investments**



## **Robots Stealing Jobs?**

#### The robot effect on workforces

Q. What will be the biggest impact of robots on the US manufacturing workforce in the next 3–5 years?



## MANUFACTURING WORKFORCE



### **Primary Current Business Challenges**



## **Job Openings in Manufacturing**





# **Generation Y (ages 19-33)**

Healthcare

Retail

Energy

Financial services

Communications

Manufacturing

3

5

| Overall Respondents |      | Respondents |      |
|---------------------|------|-------------|------|
| Industry            | Rank | Industry    | Rank |
| T                   | 1    | <b>T</b>    | 4    |

3

5

lechnology Technology

Overall Respondents

Healthcare

Energy

Retail

Financial services

Manufacturing

Communications











October 6, 2017











There are 24 MFG DAY events planned in Kansas in 2017.

### **Workforce & Education Programs**

- Apprenticeships
- Internships
- Certifications



- Women
- Veterans
- Ambassadors



- Academies
- Summer Programs
- Competitions



## Thank You!

Carolyn Lee

The Manufacturing Institute

National Associa