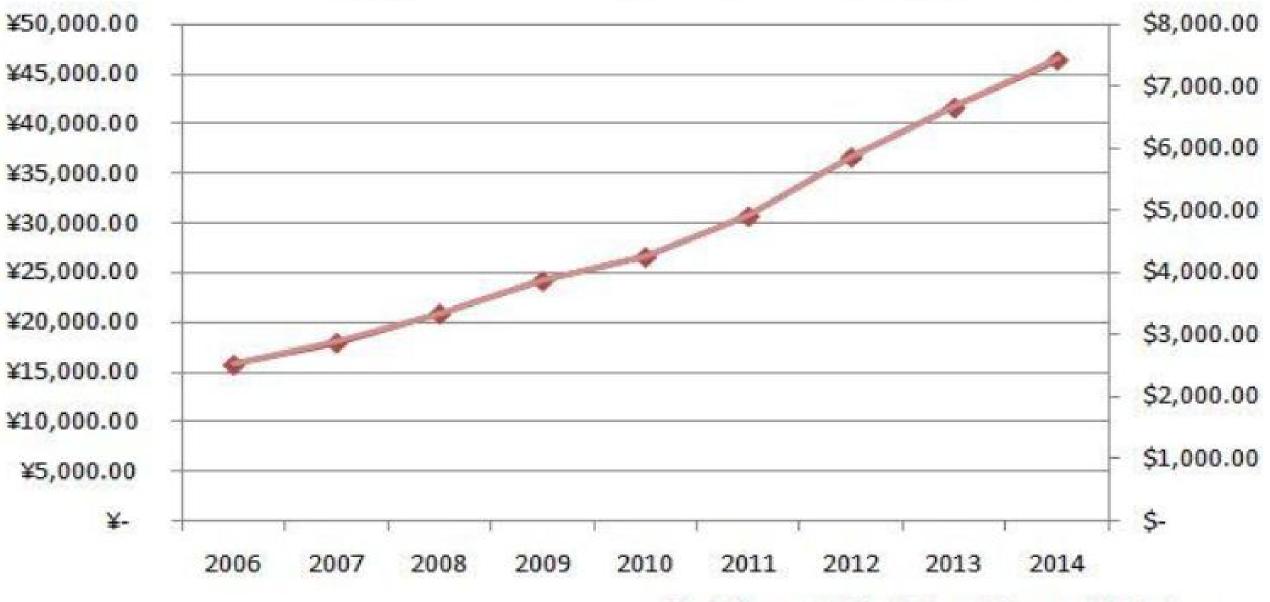

#### China Average Yearly Manufacturing Wages

Data Source: China National Bureau of Statistics