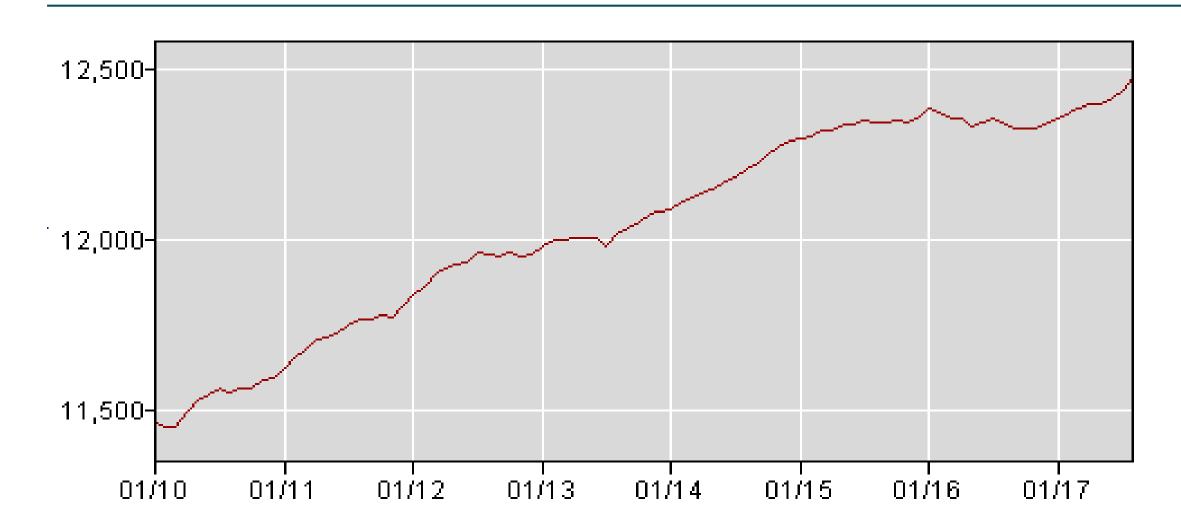

# KANSAS ECONOMIC OUTLOOK CONFERENCE

Carolyn Lee

**Executive Director** 

The Manufacturing Institute



## MANUFACTURING ECONOMY



## A Resurgence in U.S. Manufacturing?

## **Manufacturing Jobs**



#### China Average Yearly Manufacturing Wages



Data Source: China National Bureau of Statistics

#### World LNG Estimated Landed Prices: Jul-17



### **NAM Manufacturers' Outlook Survey**



## MANUFACTURING INNOVATIONS



## 3D Printing – Adoption



## 3D printing's rise in manufacturing

More than **two-thirds** of US manufacturers use 3D printing in some way.

Source: PwC analysis of Zpryme Research survey data

#### **Robot Orders & Investments**



## **Robots Stealing Jobs?**

#### The robot effect on workforces

Q. What will be the biggest impact of robots on the US manufacturing workforce in the next 3–5 years?



## MANUFACTURING WORKFORCE



### **Primary Current Business Challenges**



## **Job Openings in Manufacturing**





# **Generation Y (ages 19-33)**

Healthcare