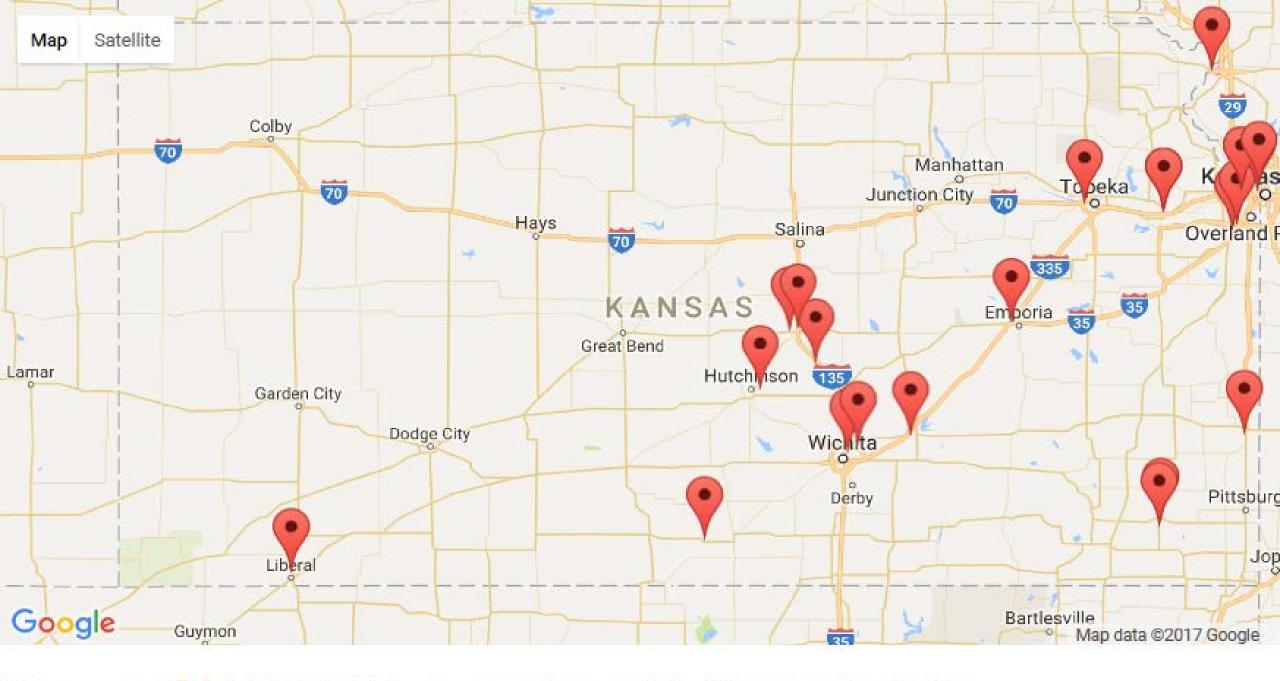

Manufacturing

Communications

October 6, 2017

There are 24 MFG DAY events planned in Kansas in 2017.