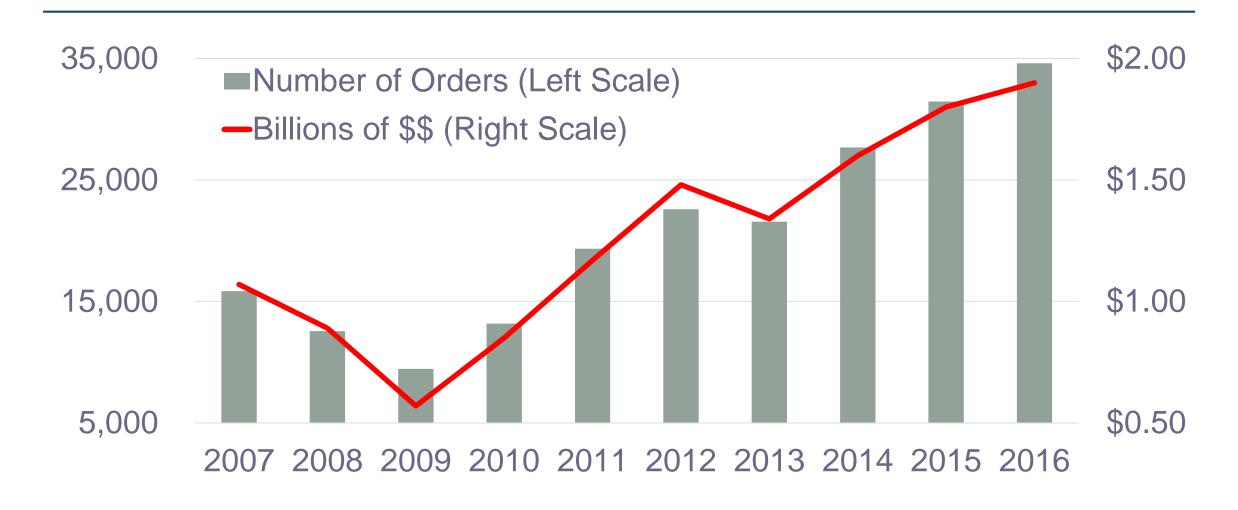

# KANSAS ECONOMIC OUTLOOK CONFERENCE

Carolyn Lee

**Executive Director** 

The Manufacturing Institute



## MANUFACTURING ECONOMY



## A Resurgence in U.S. Manufacturing?

## **Manufacturing Jobs**



#### China Average Yearly Manufacturing Wages



Data Source: China National Bureau of Statistics

#### World LNG Estimated Landed Prices: Jul-17



### **NAM Manufacturers' Outlook Survey**



## MANUFACTURING INNOVATIONS



## 3D Printing – Adoption



## 3D printing's rise in manufacturing

More than **two-thirds** of US manufacturers use 3D printing in some way.

Source: PwC analysis of Zpryme Research survey data

#### **Robot Orders & Investments**



## **Robots Stealing Jobs?**

#### The robot effect on workforces

Q. What will be the biggest impact of robots on the US manufacturing workforce in the next 3–5 years?



## MANUFACTURING WORKFORCE



### **Primary Current Business Challenges**



## **Job Openings in Manufacturing**





# **Generation Y (ages 19-33)**

Healthcare

Retail

Energy

Financial services

Communications

Manufacturing

3

5

| Overall Respondents |      | Respondents |      |
|---------------------|------|-------------|------|
| Industry            | Rank | Industry    | Rank |
| T                   | 1    | <b>T</b>    | 4    |

3

5

lechnology Technology

Overall Respondents

Healthcare

Energy

Retail

Financial services

Manufacturing

Communications











October 6, 2017











There are 24 M